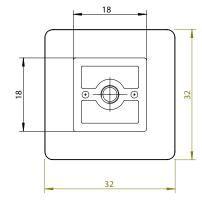

| PART NO.<br>1276-1MDB-P         | MATERIAL ZINC                           | DATE<br>07-18-2018                                             |
|---------------------------------|-----------------------------------------|----------------------------------------------------------------|
| COLLECTION TAILORED TRADITIONAL | DESCRIPTION TAILORED TRADITIONAL MODERN | PROPRIETARY AND CONFIDENTIAL THE INFORMATION CONTAINED IN THIS |