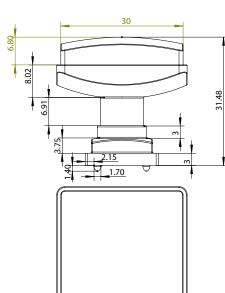

| PART NO.<br>1276-1MDB-P         | MATERIAL ZINC                           | DATE<br>07-18-2018                                             |
|---------------------------------|-----------------------------------------|----------------------------------------------------------------|
| COLLECTION TAILORED TRADITIONAL | DESCRIPTION TAILORED TRADITIONAL MODERN | PROPRIETARY AND CONFIDENTIAL THE INFORMATION CONTAINED IN THIS |

**BRUSHED GOLD KNOB** 

UNIT OF MEASURE

**MILLIMETERS** 

THE INFORMATION CONTAINED IN THIS DRAWING IS THE SOLE PROPERTY OF BERENSON CORP. ANY REPRODUCTION IN PART OR AS A WHOLE WITHOUT THE WRITTEN PERMISSION OF BERENSON CORP IS PROHIBITED.