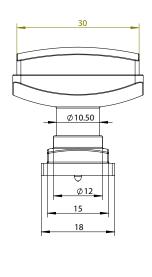

| PART NO.<br>1276-1MDB-P         | MATERIAL ZINC                           | DATE<br>07-18-2018                                             |
|---------------------------------|-----------------------------------------|----------------------------------------------------------------|
| COLLECTION TAILORED TRADITIONAL | DESCRIPTION TAILORED TRADITIONAL MODERN | PROPRIETARY AND CONFIDENTIAL THE INFORMATION CONTAINED IN THIS |

**BRUSHED GOLD KNOB** 

UNIT OF MEASURE

**MILLIMETERS** 

THE INFORMATION CONTAINED IN THIS DRAWING IS THE SOLE PROPERTY OF BERENSON CORP. ANY REPRODUCTION IN PART OR AS A WHOLE WITHOUT THE WRITTEN PERMISSION OF BERENSON CORP IS PROHIBITED.