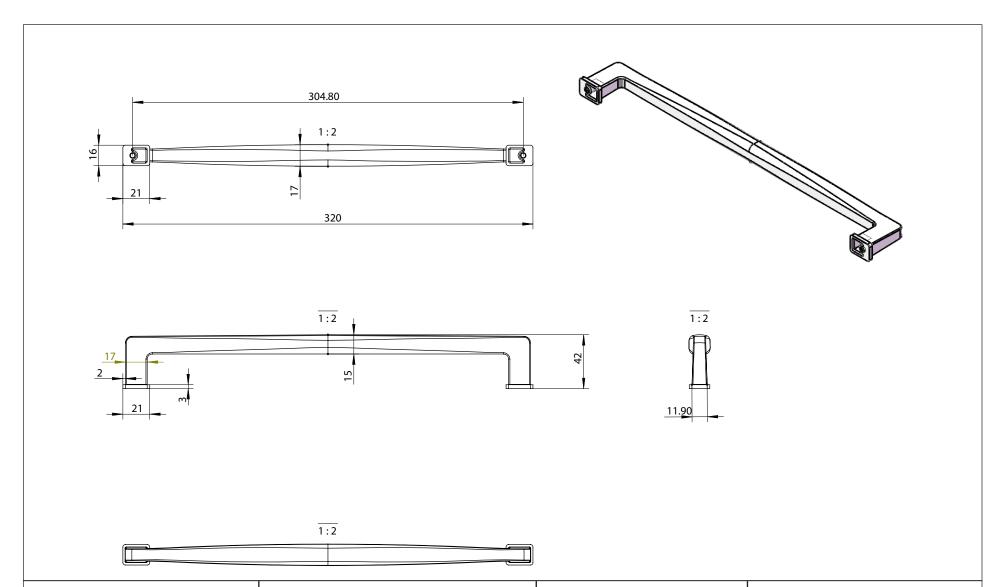

| PART NO.                     | MATERIAL                                                         | DATE                                                                                                                           |
|------------------------------|------------------------------------------------------------------|--------------------------------------------------------------------------------------------------------------------------------|
| 1267-10VB-P                  | ZINC                                                             | 07-18-2018                                                                                                                     |
| COLLECTION SUBTLE SURGE      | DESCRIPTION SUBTLE SURGE 12 INCH CC VERONA BRONZE APPLIANCE PULL | PROPRIETARY AND CONFIDENTIAL THE INFORMATION CONTAINED IN THIS DRAWING IS THE SOLE PROPERTY OF BERENSON CORP. ANY REPRODUCTION |
| UNIT OF MEASURE  MILLIMETERS |                                                                  | IN PART OR AS A WHOLE WITHOUT THE WRITTEN PERMISSION OF BERENSON CORP IS PROHIBITED.                                           |