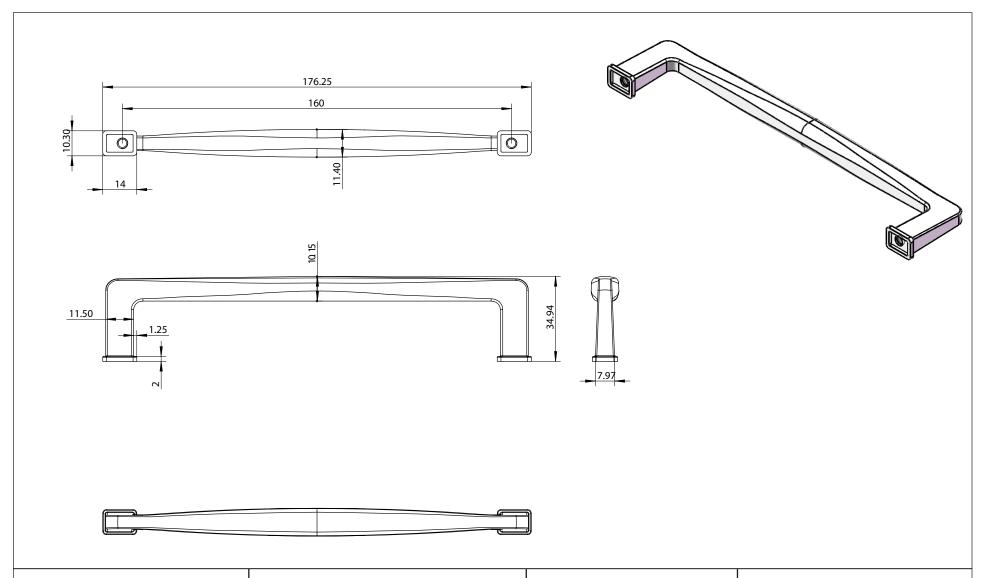

| PART NO.  1259-1VTN-P       | MATERIAL ZINC                             | DATE<br>07-18-2018                                                                                                             | • |
|-----------------------------|-------------------------------------------|--------------------------------------------------------------------------------------------------------------------------------|---|
| COLLECTION SUBTLE SURGE     | DESCRIPTION SUBTLE SURGE 160MM CC VINTAGE | PROPRIETARY AND CONFIDENTIAL THE INFORMATION CONTAINED IN THIS DRAWING IS THE SOLE PROPERTY OF BERENSON CORP. ANY REPRODUCTION | 2 |
| UNIT OF MEASURE MILLIMETERS | NICKEL PULL                               | IN PART OR AS A WHOLE WITHOUT THE WRITTEN PERMISSION OF BERENSON CORP IS PROHIBITED.                                           | F |