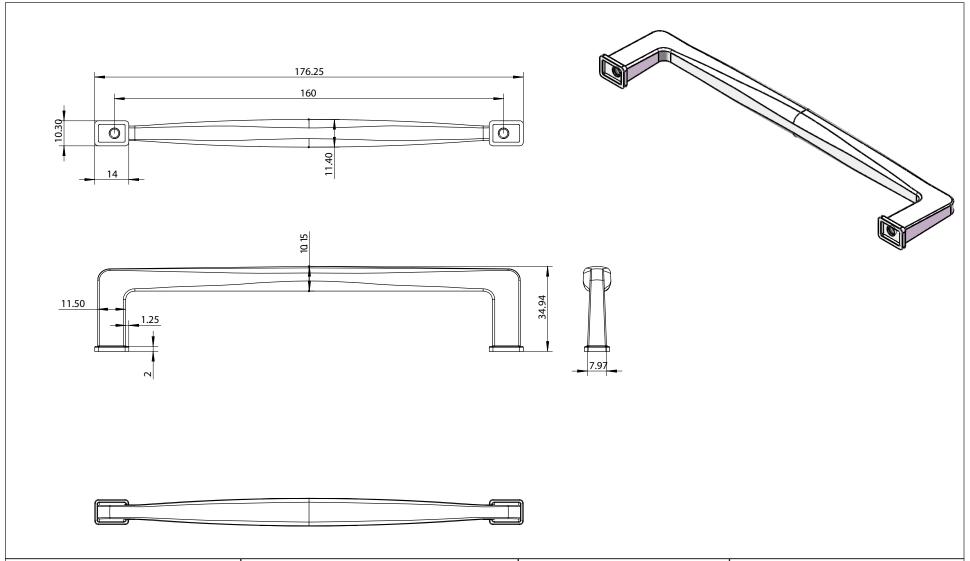

| PART NO. 1258-1MDB-P        | MATERIAL ZINC                            | DATE<br>07-18-2018                                                                                                   | <b>≥</b> Berenson                                                           |
|-----------------------------|------------------------------------------|----------------------------------------------------------------------------------------------------------------------|-----------------------------------------------------------------------------|
| COLLECTION SUBTLE SURGE     | DESCRIPTION SUBTLE SURGE 160MM CC MODERN | PROPRIETARY AND CONFIDENTIAL THE INFORMATION CONTAINED IN THIS DRAWING IS THE SOLE PROPERTY OF                       | 2495 Main Street, Suite 111   Buffalo, NY                                   |
| UNIT OF MEASURE MILLIMETERS | BRUSHED GOLD PULL                        | BERENSON CORP. ANY REPRODUCTION IN PART OR AS A WHOLE WITHOUT THE WRITTEN PERMISSION OF BERENSON CORP IS PROHIBITED. | Phone: 800.333.0578   Fax: 716.833.2402<br>Email: Info@BerensonHardware.com |