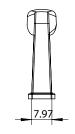

| PART NO.<br>1251-1055-P     | MATERIAL ZINC                           | DATE <b>07-18-2018</b>                                                                                                                                                                                              |
|-----------------------------|-----------------------------------------|---------------------------------------------------------------------------------------------------------------------------------------------------------------------------------------------------------------------|
| COLLECTION SUBTLE SURGE     | DESCRIPTION SUBTLE SURGE 128MM CC MATTE | PROPRIETARY AND CONFIDENTIAL THE INFORMATION CONTAINED IN THIS DRAWING IS THE SOLE PROPERTY OF BERENSON CORP. ANY REPRODUCTION IN PART OR AS A WHOLE WITHOUT THE WRITTEN PERMISSION OF BERENSON CORP IS PROHIBITED. |
| UNIT OF MEASURE MILLIMETERS | BLACK PULL                              |                                                                                                                                                                                                                     |