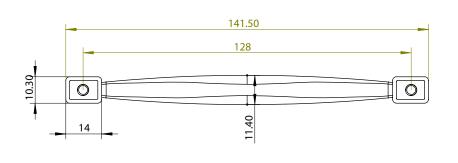

| PART NO.<br>1251-1055-P     | MATERIAL ZINC                           | DATE <b>07-18-2018</b>                                                                                                                                                                                              |
|-----------------------------|-----------------------------------------|---------------------------------------------------------------------------------------------------------------------------------------------------------------------------------------------------------------------|
| COLLECTION SUBTLE SURGE     | DESCRIPTION SUBTLE SURGE 128MM CC MATTE | PROPRIETARY AND CONFIDENTIAL THE INFORMATION CONTAINED IN THIS DRAWING IS THE SOLE PROPERTY OF BERENSON CORP. ANY REPRODUCTION IN PART OR AS A WHOLE WITHOUT THE WRITTEN PERMISSION OF BERENSON CORP IS PROHIBITED. |
| UNIT OF MEASURE MILLIMETERS | BLACK PULL                              |                                                                                                                                                                                                                     |