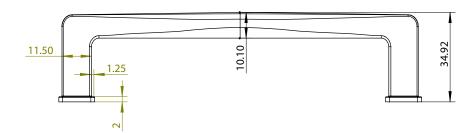

| PART NO.<br>1251-1055-P     | MATERIAL ZINC                           | DATE <b>07-18-2018</b>                                                                                                                                                                                              |
|-----------------------------|-----------------------------------------|---------------------------------------------------------------------------------------------------------------------------------------------------------------------------------------------------------------------|
| COLLECTION SUBTLE SURGE     | DESCRIPTION SUBTLE SURGE 128MM CC MATTE | PROPRIETARY AND CONFIDENTIAL THE INFORMATION CONTAINED IN THIS DRAWING IS THE SOLE PROPERTY OF BERENSON CORP. ANY REPRODUCTION IN PART OR AS A WHOLE WITHOUT THE WRITTEN PERMISSION OF BERENSON CORP IS PROHIBITED. |
| UNIT OF MEASURE MILLIMETERS | BLACK PULL                              |                                                                                                                                                                                                                     |