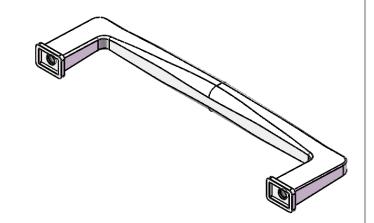

| PART NO.<br>1251-1055-P     | MATERIAL ZINC                           | DATE <b>07-18-2018</b>                                                                                                                                                                                              |
|-----------------------------|-----------------------------------------|---------------------------------------------------------------------------------------------------------------------------------------------------------------------------------------------------------------------|
| COLLECTION SUBTLE SURGE     | DESCRIPTION SUBTLE SURGE 128MM CC MATTE | PROPRIETARY AND CONFIDENTIAL THE INFORMATION CONTAINED IN THIS DRAWING IS THE SOLE PROPERTY OF BERENSON CORP. ANY REPRODUCTION IN PART OR AS A WHOLE WITHOUT THE WRITTEN PERMISSION OF BERENSON CORP IS PROHIBITED. |
| UNIT OF MEASURE MILLIMETERS | BLACK PULL                              |                                                                                                                                                                                                                     |