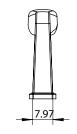

| PART NO.<br>1250-1014-P     | MATERIAL ZINC                                          | DATE<br>07-18-2018                                                                                                                                                                                                  |
|-----------------------------|--------------------------------------------------------|---------------------------------------------------------------------------------------------------------------------------------------------------------------------------------------------------------------------|
| COLLECTION SUBTLE SURGE     | DESCRIPTION SUBTLE SURGE 128MM CC POLISHED NICKEL PULL | PROPRIETARY AND CONFIDENTIAL THE INFORMATION CONTAINED IN THIS DRAWING IS THE SOLE PROPERTY OF BERENSON CORP. ANY REPRODUCTION IN PART OR AS A WHOLE WITHOUT THE WRITTEN PERMISSION OF BERENSON CORP IS PROHIBITED. |
| UNIT OF MEASURE MILLIMETERS |                                                        |                                                                                                                                                                                                                     |