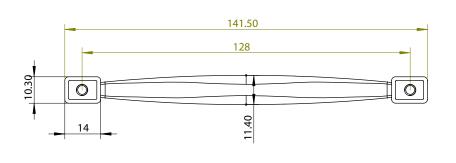

| PART NO.<br>1250-1014-P     | MATERIAL ZINC                                          | DATE<br>07-18-2018                                                                                                                                                                                                  |
|-----------------------------|--------------------------------------------------------|---------------------------------------------------------------------------------------------------------------------------------------------------------------------------------------------------------------------|
| COLLECTION SUBTLE SURGE     | DESCRIPTION SUBTLE SURGE 128MM CC POLISHED NICKEL PULL | PROPRIETARY AND CONFIDENTIAL THE INFORMATION CONTAINED IN THIS DRAWING IS THE SOLE PROPERTY OF BERENSON CORP. ANY REPRODUCTION IN PART OR AS A WHOLE WITHOUT THE WRITTEN PERMISSION OF BERENSON CORP IS PROHIBITED. |
| UNIT OF MEASURE MILLIMETERS |                                                        |                                                                                                                                                                                                                     |