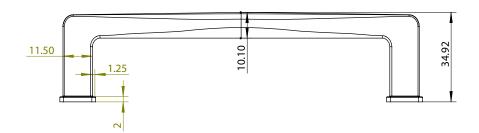

| PART NO.<br>1250-1014-P     | MATERIAL ZINC                                          | DATE<br>07-18-2018                                                                                                                                                                                                  |
|-----------------------------|--------------------------------------------------------|---------------------------------------------------------------------------------------------------------------------------------------------------------------------------------------------------------------------|
| COLLECTION SUBTLE SURGE     | DESCRIPTION SUBTLE SURGE 128MM CC POLISHED NICKEL PULL | PROPRIETARY AND CONFIDENTIAL THE INFORMATION CONTAINED IN THIS DRAWING IS THE SOLE PROPERTY OF BERENSON CORP. ANY REPRODUCTION IN PART OR AS A WHOLE WITHOUT THE WRITTEN PERMISSION OF BERENSON CORP IS PROHIBITED. |
| UNIT OF MEASURE MILLIMETERS |                                                        |                                                                                                                                                                                                                     |