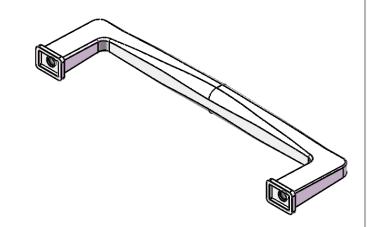

| PART NO. 1248-1BPN-P        | MATERIAL ZINC                                         | DATE<br>07-18-2018                                                                                                                                                                                                  |
|-----------------------------|-------------------------------------------------------|---------------------------------------------------------------------------------------------------------------------------------------------------------------------------------------------------------------------|
| COLLECTION SUBTLE SURGE     | DESCRIPTION SUBTLE SURGE 128MM CC BRUSHED NICKEL PULL | PROPRIETARY AND CONFIDENTIAL THE INFORMATION CONTAINED IN THIS DRAWING IS THE SOLE PROPERTY OF BERENSON CORP. ANY REPRODUCTION IN PART OR AS A WHOLE WITHOUT THE WRITTEN PERMISSION OF BERENSON CORP IS PROHIBITED. |
| UNIT OF MEASURE MILLIMETERS |                                                       |                                                                                                                                                                                                                     |