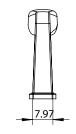

| PART NO. 1248-1BPN-P        | MATERIAL ZINC                                         | DATE<br>07-18-2018                                                                                                                                                                                                  |
|-----------------------------|-------------------------------------------------------|---------------------------------------------------------------------------------------------------------------------------------------------------------------------------------------------------------------------|
| COLLECTION SUBTLE SURGE     | DESCRIPTION SUBTLE SURGE 128MM CC BRUSHED NICKEL PULL | PROPRIETARY AND CONFIDENTIAL THE INFORMATION CONTAINED IN THIS DRAWING IS THE SOLE PROPERTY OF BERENSON CORP. ANY REPRODUCTION IN PART OR AS A WHOLE WITHOUT THE WRITTEN PERMISSION OF BERENSON CORP IS PROHIBITED. |
| UNIT OF MEASURE MILLIMETERS |                                                       |                                                                                                                                                                                                                     |