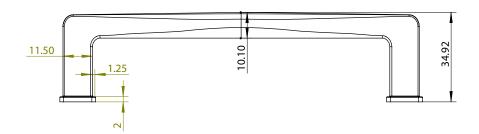

| PART NO. 1248-1BPN-P        | MATERIAL ZINC                                         | DATE<br>07-18-2018                                                                                                                                                                                                  |
|-----------------------------|-------------------------------------------------------|---------------------------------------------------------------------------------------------------------------------------------------------------------------------------------------------------------------------|
| COLLECTION SUBTLE SURGE     | DESCRIPTION SUBTLE SURGE 128MM CC BRUSHED NICKEL PULL | PROPRIETARY AND CONFIDENTIAL THE INFORMATION CONTAINED IN THIS DRAWING IS THE SOLE PROPERTY OF BERENSON CORP. ANY REPRODUCTION IN PART OR AS A WHOLE WITHOUT THE WRITTEN PERMISSION OF BERENSON CORP IS PROHIBITED. |
| UNIT OF MEASURE MILLIMETERS |                                                       |                                                                                                                                                                                                                     |