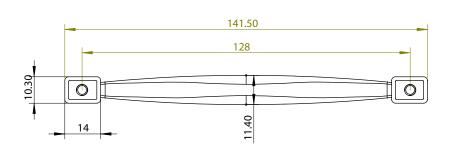

| PART NO. 1248-1BPN-P        | MATERIAL ZINC                                         | DATE<br>07-18-2018                                                                                                                                                                                                  |
|-----------------------------|-------------------------------------------------------|---------------------------------------------------------------------------------------------------------------------------------------------------------------------------------------------------------------------|
| COLLECTION SUBTLE SURGE     | DESCRIPTION SUBTLE SURGE 128MM CC BRUSHED NICKEL PULL | PROPRIETARY AND CONFIDENTIAL THE INFORMATION CONTAINED IN THIS DRAWING IS THE SOLE PROPERTY OF BERENSON CORP. ANY REPRODUCTION IN PART OR AS A WHOLE WITHOUT THE WRITTEN PERMISSION OF BERENSON CORP IS PROHIBITED. |
| UNIT OF MEASURE MILLIMETERS |                                                       |                                                                                                                                                                                                                     |