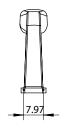

| PART NO.<br>1245-1055-P     | MATERIAL ZINC                                     | DATE <b>07-18-2018</b>                                                                                                                                                                                             |
|-----------------------------|---------------------------------------------------|--------------------------------------------------------------------------------------------------------------------------------------------------------------------------------------------------------------------|
| COLLECTION SUBTLE SURGE     | DESCRIPTION SUBTLE SURGE 96MM CC MATTE BLACK PULL | PROPRIETARY AND CONFIDENTIAL THE INFORMATION CONTAINED IN THIS DRAWING IS THE SOLE PROPERTY OF BERENSON CORP. ANY REPRODUCTION IN PART OR AS A WHOLE WITHOUT THE WRITTEN PERMISSION OF BERENSON CORP IS PROHIBITED |
| UNIT OF MEASURE MILLIMETERS |                                                   |                                                                                                                                                                                                                    |