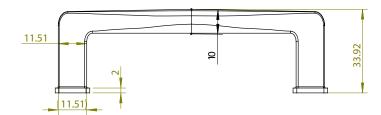

| PART NO.<br>1245-1055-P     | MATERIAL ZINC                                     | DATE <b>07-18-2018</b>                                                                                                                                                                                             |
|-----------------------------|---------------------------------------------------|--------------------------------------------------------------------------------------------------------------------------------------------------------------------------------------------------------------------|
| COLLECTION SUBTLE SURGE     | DESCRIPTION SUBTLE SURGE 96MM CC MATTE BLACK PULL | PROPRIETARY AND CONFIDENTIAL THE INFORMATION CONTAINED IN THIS DRAWING IS THE SOLE PROPERTY OF BERENSON CORP. ANY REPRODUCTION IN PART OR AS A WHOLE WITHOUT THE WRITTEN PERMISSION OF BERENSON CORP IS PROHIBITED |
| UNIT OF MEASURE MILLIMETERS |                                                   |                                                                                                                                                                                                                    |