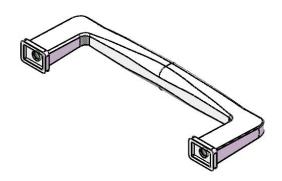

| PART NO.<br>1245-1055-P     | MATERIAL ZINC                                     | DATE <b>07-18-2018</b>                                                                                                                                                                                             |
|-----------------------------|---------------------------------------------------|--------------------------------------------------------------------------------------------------------------------------------------------------------------------------------------------------------------------|
| COLLECTION SUBTLE SURGE     | DESCRIPTION SUBTLE SURGE 96MM CC MATTE BLACK PULL | PROPRIETARY AND CONFIDENTIAL THE INFORMATION CONTAINED IN THIS DRAWING IS THE SOLE PROPERTY OF BERENSON CORP. ANY REPRODUCTION IN PART OR AS A WHOLE WITHOUT THE WRITTEN PERMISSION OF BERENSON CORP IS PROHIBITED |
| UNIT OF MEASURE MILLIMETERS |                                                   |                                                                                                                                                                                                                    |