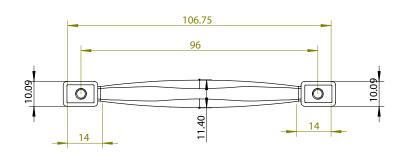

| PART NO.<br>1245-1055-P     | MATERIAL ZINC                                     | DATE <b>07-18-2018</b>                                                                                                                                                                                             |
|-----------------------------|---------------------------------------------------|--------------------------------------------------------------------------------------------------------------------------------------------------------------------------------------------------------------------|
| COLLECTION SUBTLE SURGE     | DESCRIPTION SUBTLE SURGE 96MM CC MATTE BLACK PULL | PROPRIETARY AND CONFIDENTIAL THE INFORMATION CONTAINED IN THIS DRAWING IS THE SOLE PROPERTY OF BERENSON CORP. ANY REPRODUCTION IN PART OR AS A WHOLE WITHOUT THE WRITTEN PERMISSION OF BERENSON CORP IS PROHIBITED |
| UNIT OF MEASURE MILLIMETERS |                                                   |                                                                                                                                                                                                                    |