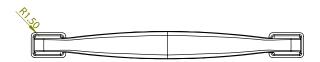

| PART NO. 1243-10VB-P        | MATERIAL ZINC                                       | DATE <b>07-18-2018</b>                                                                                                                                                                                              |
|-----------------------------|-----------------------------------------------------|---------------------------------------------------------------------------------------------------------------------------------------------------------------------------------------------------------------------|
| COLLECTION SUBTLE SURGE     | DESCRIPTION SUBTLE SURGE 96MM CC VERONA BRONZE PULL | PROPRIETARY AND CONFIDENTIAL THE INFORMATION CONTAINED IN THIS DRAWING IS THE SOLE PROPERTY OF BERENSON CORP. ANY REPRODUCTION IN PART OR AS A WHOLE WITHOUT THE WRITTEN PERMISSION OF BERENSON CORP IS PROHIBITED. |
| UNIT OF MEASURE MILLIMETERS |                                                     |                                                                                                                                                                                                                     |