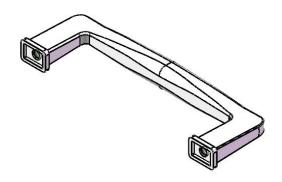

| PART NO. 1243-10VB-P        | MATERIAL ZINC                                       | DATE <b>07-18-2018</b>                                                                                                                                                                                              |
|-----------------------------|-----------------------------------------------------|---------------------------------------------------------------------------------------------------------------------------------------------------------------------------------------------------------------------|
| COLLECTION SUBTLE SURGE     | DESCRIPTION SUBTLE SURGE 96MM CC VERONA BRONZE PULL | PROPRIETARY AND CONFIDENTIAL THE INFORMATION CONTAINED IN THIS DRAWING IS THE SOLE PROPERTY OF BERENSON CORP. ANY REPRODUCTION IN PART OR AS A WHOLE WITHOUT THE WRITTEN PERMISSION OF BERENSON CORP IS PROHIBITED. |
| UNIT OF MEASURE MILLIMETERS |                                                     |                                                                                                                                                                                                                     |