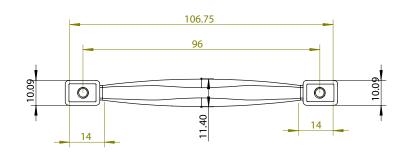

| PART NO. 1243-10VB-P        | MATERIAL ZINC                                       | DATE <b>07-18-2018</b>                                                                                                                                                                                              |
|-----------------------------|-----------------------------------------------------|---------------------------------------------------------------------------------------------------------------------------------------------------------------------------------------------------------------------|
| COLLECTION SUBTLE SURGE     | DESCRIPTION SUBTLE SURGE 96MM CC VERONA BRONZE PULL | PROPRIETARY AND CONFIDENTIAL THE INFORMATION CONTAINED IN THIS DRAWING IS THE SOLE PROPERTY OF BERENSON CORP. ANY REPRODUCTION IN PART OR AS A WHOLE WITHOUT THE WRITTEN PERMISSION OF BERENSON CORP IS PROHIBITED. |
| UNIT OF MEASURE MILLIMETERS |                                                     |                                                                                                                                                                                                                     |