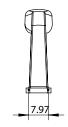

| PART NO. 1243-10VB-P        | MATERIAL ZINC                                       | DATE <b>07-18-2018</b>                                                                                                                                                                                              |
|-----------------------------|-----------------------------------------------------|---------------------------------------------------------------------------------------------------------------------------------------------------------------------------------------------------------------------|
| COLLECTION SUBTLE SURGE     | DESCRIPTION SUBTLE SURGE 96MM CC VERONA BRONZE PULL | PROPRIETARY AND CONFIDENTIAL THE INFORMATION CONTAINED IN THIS DRAWING IS THE SOLE PROPERTY OF BERENSON CORP. ANY REPRODUCTION IN PART OR AS A WHOLE WITHOUT THE WRITTEN PERMISSION OF BERENSON CORP IS PROHIBITED. |
| UNIT OF MEASURE MILLIMETERS |                                                     |                                                                                                                                                                                                                     |