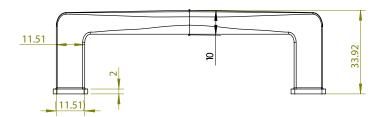

| PART NO. 1243-10VB-P        | MATERIAL ZINC                                       | DATE <b>07-18-2018</b>                                                                                                                                                                                              |
|-----------------------------|-----------------------------------------------------|---------------------------------------------------------------------------------------------------------------------------------------------------------------------------------------------------------------------|
| COLLECTION SUBTLE SURGE     | DESCRIPTION SUBTLE SURGE 96MM CC VERONA BRONZE PULL | PROPRIETARY AND CONFIDENTIAL THE INFORMATION CONTAINED IN THIS DRAWING IS THE SOLE PROPERTY OF BERENSON CORP. ANY REPRODUCTION IN PART OR AS A WHOLE WITHOUT THE WRITTEN PERMISSION OF BERENSON CORP IS PROHIBITED. |
| UNIT OF MEASURE MILLIMETERS |                                                     |                                                                                                                                                                                                                     |