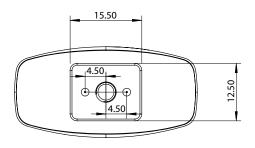

|  | PART NO.<br><b>1240-1MDB-P</b> | MATERIAL<br>ZINC                                        | DATE<br><b>07-18-2018</b>                                                                                                                                                                                                             | Berenson.                                                                                                                |
|--|--------------------------------|---------------------------------------------------------|---------------------------------------------------------------------------------------------------------------------------------------------------------------------------------------------------------------------------------------|--------------------------------------------------------------------------------------------------------------------------|
|  | COLLECTION<br>SUBTLE SURGE     | DESCRIPTION<br>SUBTLE SURGE MODERN BRUSHED<br>GOLD KNOB | PROPRIETARY AND CONFIDENTIAL<br>THE INFORMATION CONTAINED IN THIS<br>DRAWING IS THE SOLE PROPERTY OF<br>BERENSON CORP. ANY REPRODUCTION<br>IN PART OR AS A WHOLE WITHOUT THE<br>WRITTEN PERMISSION OF BERENSON<br>CORP IS PROHIBITED. | 2495 Main Street, Suite 111   Buffalo, NY<br>Phone: 800.333.0578   Fax: 716.833.2402<br>Email: Info@BerensonHardware.com |
|  | UNIT OF MEASURE<br>MILLIMETERS |                                                         |                                                                                                                                                                                                                                       |                                                                                                                          |