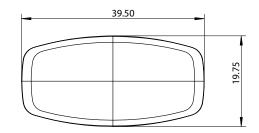

|  | PART NO.<br><b>1240-1MDB-P</b> | MATERIAL<br>ZINC                                        | DATE<br><b>07-18-2018</b>                                                                                                                                                                                                             | Berenson.                                                                                                                |
|--|--------------------------------|---------------------------------------------------------|---------------------------------------------------------------------------------------------------------------------------------------------------------------------------------------------------------------------------------------|--------------------------------------------------------------------------------------------------------------------------|
|  | COLLECTION<br>SUBTLE SURGE     | DESCRIPTION<br>SUBTLE SURGE MODERN BRUSHED<br>GOLD KNOB | PROPRIETARY AND CONFIDENTIAL<br>THE INFORMATION CONTAINED IN THIS<br>DRAWING IS THE SOLE PROPERTY OF<br>BERENSON CORP. ANY REPRODUCTION<br>IN PART OR AS A WHOLE WITHOUT THE<br>WRITTEN PERMISSION OF BERENSON<br>CORP IS PROHIBITED. | 2495 Main Street, Suite 111   Buffalo, NY<br>Phone: 800.333.0578   Fax: 716.833.2402<br>Email: Info@BerensonHardware.com |
|  | UNIT OF MEASURE<br>MILLIMETERS |                                                         |                                                                                                                                                                                                                                       |                                                                                                                          |