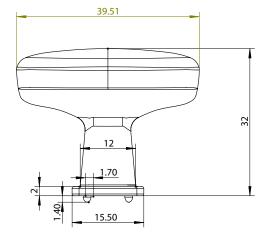

|  | PART NO.<br><b>1240-1MDB-P</b> | MATERIAL<br>ZINC                                        | DATE<br><b>07-18-2018</b>                                                                                                                                                                                                             | Berenson.                                                                                                                |
|--|--------------------------------|---------------------------------------------------------|---------------------------------------------------------------------------------------------------------------------------------------------------------------------------------------------------------------------------------------|--------------------------------------------------------------------------------------------------------------------------|
|  | COLLECTION<br>SUBTLE SURGE     | DESCRIPTION<br>SUBTLE SURGE MODERN BRUSHED<br>GOLD KNOB | PROPRIETARY AND CONFIDENTIAL<br>THE INFORMATION CONTAINED IN THIS<br>DRAWING IS THE SOLE PROPERTY OF<br>BERENSON CORP. ANY REPRODUCTION<br>IN PART OR AS A WHOLE WITHOUT THE<br>WRITTEN PERMISSION OF BERENSON<br>CORP IS PROHIBITED. | 2495 Main Street, Suite 111   Buffalo, NY<br>Phone: 800.333.0578   Fax: 716.833.2402<br>Email: Info@BerensonHardware.com |
|  | UNIT OF MEASURE<br>MILLIMETERS |                                                         |                                                                                                                                                                                                                                       |                                                                                                                          |