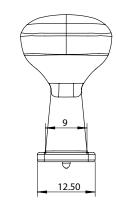

|  | PART NO.<br><b>1240-1MDB-P</b> | MATERIAL<br>ZINC                                        | DATE<br><b>07-18-2018</b>                                                                                                                                                                                                             | Berenson.                                                                                                                |
|--|--------------------------------|---------------------------------------------------------|---------------------------------------------------------------------------------------------------------------------------------------------------------------------------------------------------------------------------------------|--------------------------------------------------------------------------------------------------------------------------|
|  | COLLECTION<br>SUBTLE SURGE     | DESCRIPTION<br>SUBTLE SURGE MODERN BRUSHED<br>GOLD KNOB | PROPRIETARY AND CONFIDENTIAL<br>THE INFORMATION CONTAINED IN THIS<br>DRAWING IS THE SOLE PROPERTY OF<br>BERENSON CORP. ANY REPRODUCTION<br>IN PART OR AS A WHOLE WITHOUT THE<br>WRITTEN PERMISSION OF BERENSON<br>CORP IS PROHIBITED. | 2495 Main Street, Suite 111   Buffalo, NY<br>Phone: 800.333.0578   Fax: 716.833.2402<br>Email: Info@BerensonHardware.com |
|  | UNIT OF MEASURE<br>MILLIMETERS |                                                         |                                                                                                                                                                                                                                       |                                                                                                                          |