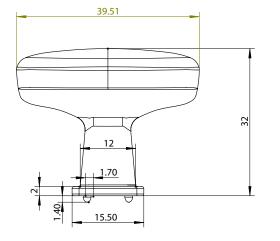

|  | PART NO.<br><b>1237-10VB-P</b> | MATERIAL<br>ZINC                                  | DATE<br><b>07-18-2018</b>                                                                                                                                                                                                             | Berenson                                                                                                                 |
|--|--------------------------------|---------------------------------------------------|---------------------------------------------------------------------------------------------------------------------------------------------------------------------------------------------------------------------------------------|--------------------------------------------------------------------------------------------------------------------------|
|  | COLLECTION<br>SUBTLE SURGE     | DESCRIPTION<br>SUBTLE SURGE VERONA BRONZE<br>KNOB | PROPRIETARY AND CONFIDENTIAL<br>THE INFORMATION CONTAINED IN THIS<br>DRAWING IS THE SOLE PROPERTY OF<br>BERENSON CORP. ANY REPRODUCTION<br>IN PART OR AS A WHOLE WITHOUT THE<br>WRITTEN PERMISSION OF BERENSON<br>CORP IS PROHIBITED. | 2495 Main Street, Suite 111   Buffalo, NY<br>Phone: 800.333.0578   Fax: 716.833.2402<br>Email: Info@BerensonHardware.com |
|  | UNIT OF MEASURE<br>MILLIMETERS |                                                   |                                                                                                                                                                                                                                       |                                                                                                                          |