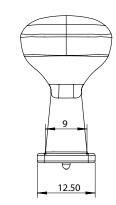

|  | PART NO.<br><b>1237-10VB-P</b> | MATERIAL<br>ZINC                                  | DATE<br><b>07-18-2018</b>                                                                                                                                                                                                             | Berenson                                                                                                                 |
|--|--------------------------------|---------------------------------------------------|---------------------------------------------------------------------------------------------------------------------------------------------------------------------------------------------------------------------------------------|--------------------------------------------------------------------------------------------------------------------------|
|  | COLLECTION<br>SUBTLE SURGE     | DESCRIPTION<br>SUBTLE SURGE VERONA BRONZE<br>KNOB | PROPRIETARY AND CONFIDENTIAL<br>THE INFORMATION CONTAINED IN THIS<br>DRAWING IS THE SOLE PROPERTY OF<br>BERENSON CORP. ANY REPRODUCTION<br>IN PART OR AS A WHOLE WITHOUT THE<br>WRITTEN PERMISSION OF BERENSON<br>CORP IS PROHIBITED. | 2495 Main Street, Suite 111   Buffalo, NY<br>Phone: 800.333.0578   Fax: 716.833.2402<br>Email: Info@BerensonHardware.com |
|  | UNIT OF MEASURE<br>MILLIMETERS |                                                   |                                                                                                                                                                                                                                       |                                                                                                                          |