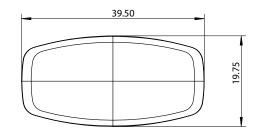

|  | PART NO.<br><b>1237-10VB-P</b> | MATERIAL<br>ZINC                                  | DATE<br><b>07-18-2018</b>                                                                                                                                                                                                             | Berenson                                                                                                                 |
|--|--------------------------------|---------------------------------------------------|---------------------------------------------------------------------------------------------------------------------------------------------------------------------------------------------------------------------------------------|--------------------------------------------------------------------------------------------------------------------------|
|  | COLLECTION<br>SUBTLE SURGE     | DESCRIPTION<br>SUBTLE SURGE VERONA BRONZE<br>KNOB | PROPRIETARY AND CONFIDENTIAL<br>THE INFORMATION CONTAINED IN THIS<br>DRAWING IS THE SOLE PROPERTY OF<br>BERENSON CORP. ANY REPRODUCTION<br>IN PART OR AS A WHOLE WITHOUT THE<br>WRITTEN PERMISSION OF BERENSON<br>CORP IS PROHIBITED. | 2495 Main Street, Suite 111   Buffalo, NY<br>Phone: 800.333.0578   Fax: 716.833.2402<br>Email: Info@BerensonHardware.com |
|  | UNIT OF MEASURE<br>MILLIMETERS |                                                   |                                                                                                                                                                                                                                       |                                                                                                                          |