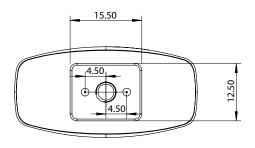

|  | PART NO.<br><b>1237-10VB-P</b> | MATERIAL<br>ZINC                                  | DATE<br><b>07-18-2018</b>                                                                                                                                                                                                             | Berenson                                                                                                                 |
|--|--------------------------------|---------------------------------------------------|---------------------------------------------------------------------------------------------------------------------------------------------------------------------------------------------------------------------------------------|--------------------------------------------------------------------------------------------------------------------------|
|  | COLLECTION<br>SUBTLE SURGE     | DESCRIPTION<br>SUBTLE SURGE VERONA BRONZE<br>KNOB | PROPRIETARY AND CONFIDENTIAL<br>THE INFORMATION CONTAINED IN THIS<br>DRAWING IS THE SOLE PROPERTY OF<br>BERENSON CORP. ANY REPRODUCTION<br>IN PART OR AS A WHOLE WITHOUT THE<br>WRITTEN PERMISSION OF BERENSON<br>CORP IS PROHIBITED. | 2495 Main Street, Suite 111   Buffalo, NY<br>Phone: 800.333.0578   Fax: 716.833.2402<br>Email: Info@BerensonHardware.com |
|  | UNIT OF MEASURE<br>MILLIMETERS |                                                   |                                                                                                                                                                                                                                       |                                                                                                                          |