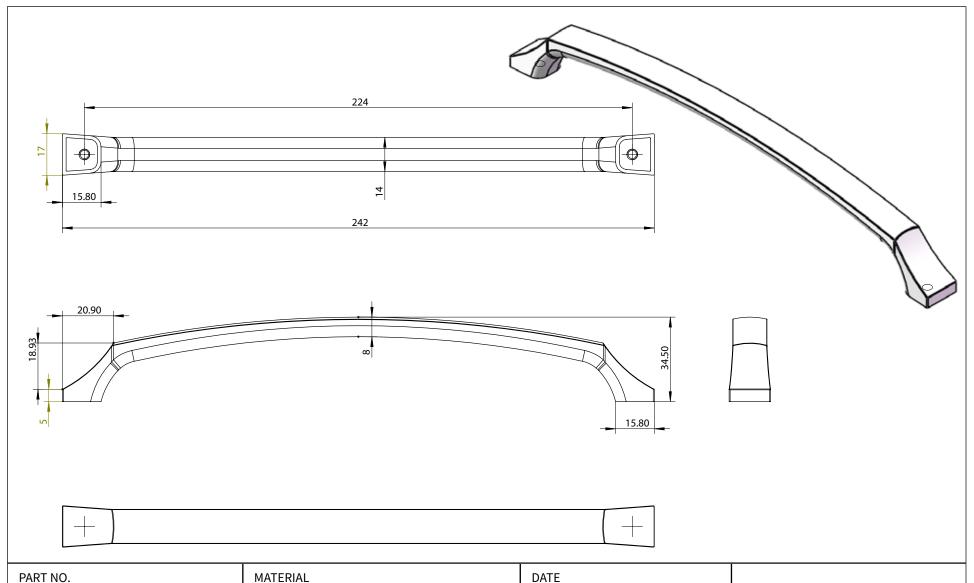

| 1228-1MDB-P                 | ZINC                                                                 | 07-15-2019                                                                                                                                                                                                          |
|-----------------------------|----------------------------------------------------------------------|---------------------------------------------------------------------------------------------------------------------------------------------------------------------------------------------------------------------|
| COLLECTION EPOCH EDGE       | DESCRIPTION  EPOCH EDGE 224MM CC MODERN  BRUSHED GOLD APPLIANCE PULL | PROPRIETARY AND CONFIDENTIAL THE INFORMATION CONTAINED IN THIS DRAWING IS THE SOLE PROPERTY OF BERENSON CORP. ANY REPRODUCTION IN PART OR AS A WHOLE WITHOUT THE WRITTEN PERMISSION OF BERENSON CORP IS PROHIBITED. |
| UNIT OF MEASURE MILLIMETERS |                                                                      |                                                                                                                                                                                                                     |