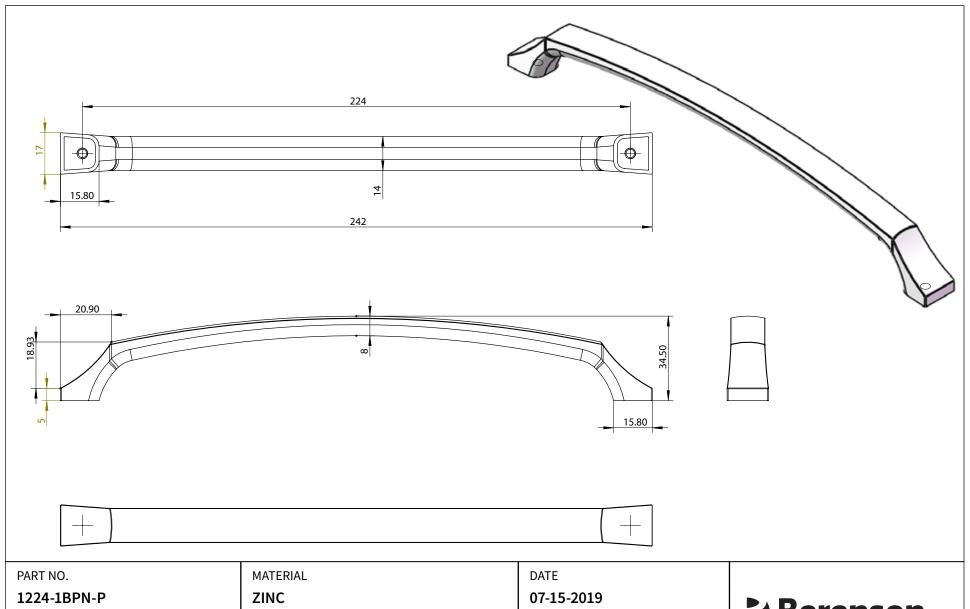

| PART NO.                    | MATERIAL                                                        | DATE                                                                                                                                                                                                                |
|-----------------------------|-----------------------------------------------------------------|---------------------------------------------------------------------------------------------------------------------------------------------------------------------------------------------------------------------|
| 1224-1BPN-P                 | ZINC                                                            | 07-15-2019                                                                                                                                                                                                          |
| COLLECTION EPOCH EDGE       | DESCRIPTION  EPOCH EDGE 224MM CC BRUSHED  NICKEL APPLIANCE PULL | PROPRIETARY AND CONFIDENTIAL THE INFORMATION CONTAINED IN THIS DRAWING IS THE SOLE PROPERTY OF BERENSON CORP. ANY REPRODUCTION IN PART OR AS A WHOLE WITHOUT THE WRITTEN PERMISSION OF BERENSON CORP IS PROHIBITED. |
| UNIT OF MEASURE MILLIMETERS |                                                                 |                                                                                                                                                                                                                     |
|                             |                                                                 |                                                                                                                                                                                                                     |