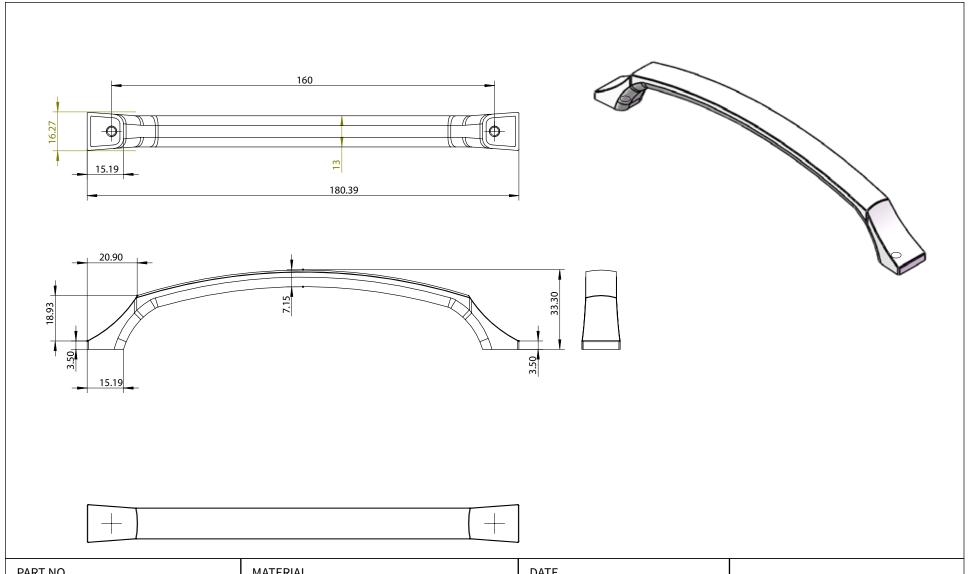

|                             | MATERIAL ZINC                          | DATE<br><b>07-15-2019</b>                                                                                            | <b>≥</b> Berenson                                                           |
|-----------------------------|----------------------------------------|----------------------------------------------------------------------------------------------------------------------|-----------------------------------------------------------------------------|
| EPOCH EDGE                  | DESCRIPTION EPOCH EDGE 160MM CC MODERN | PROPRIETARY AND CONFIDENTIAL THE INFORMATION CONTAINED IN THIS DRAWING IS THE SOLE PROPERTY OF                       | 2495 Main Street, Suite 111   Buffalo, NY                                   |
| UNIT OF MEASURE MILLIMETERS | BRUSHED GOLD PULL                      | BERENSON CORP. ANY REPRODUCTION IN PART OR AS A WHOLE WITHOUT THE WRITTEN PERMISSION OF BERENSON CORP IS PROHIBITED. | Phone: 800.333.0578   Fax: 716.833.2402<br>Email: Info@BerensonHardware.com |