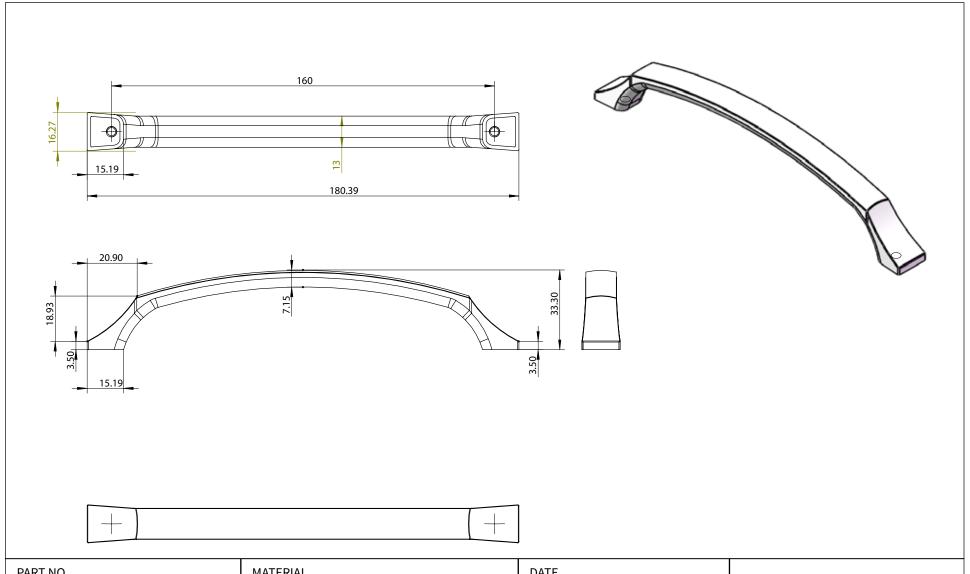

| PART NO.  1218-1BPN-P  ZINC  DATE  07-15-2019  Berenso                                                                                                                                                                                                                                                                                                                                                                                                                                                                                                                                                                                                                                                                                                                                                                                                                                                                                                                                                                                                                                                                                                                                                                                                                                                                                                                                                                                                                                                                                                                                                                                                                                                                                                                                                                                                                                                                                                                                                                                                                                                                         | n                                                                           |
|--------------------------------------------------------------------------------------------------------------------------------------------------------------------------------------------------------------------------------------------------------------------------------------------------------------------------------------------------------------------------------------------------------------------------------------------------------------------------------------------------------------------------------------------------------------------------------------------------------------------------------------------------------------------------------------------------------------------------------------------------------------------------------------------------------------------------------------------------------------------------------------------------------------------------------------------------------------------------------------------------------------------------------------------------------------------------------------------------------------------------------------------------------------------------------------------------------------------------------------------------------------------------------------------------------------------------------------------------------------------------------------------------------------------------------------------------------------------------------------------------------------------------------------------------------------------------------------------------------------------------------------------------------------------------------------------------------------------------------------------------------------------------------------------------------------------------------------------------------------------------------------------------------------------------------------------------------------------------------------------------------------------------------------------------------------------------------------------------------------------------------|-----------------------------------------------------------------------------|
| EPOCH EDGE  EPOCH EDGE  EPOCH EDGE 160MM CC BRUSHED  EPOCH EDGE 160MM CC BRUSHED  PROPRIETARY AND CONFIDENTIAL THE INFORMATION CONTAINED IN THIS DRAWING IS THE SOLE PROPERTY OF DRAWING IS TH | ffalo, NY                                                                   |
| I IN PART OR A S A WHOLE WITHOUT THE I                                                                                                                                                                                                                                                                                                                                                                                                                                                                                                                                                                                                                                                                                                                                                                                                                                                                                                                                                                                                                                                                                                                                                                                                                                                                                                                                                                                                                                                                                                                                                                                                                                                                                                                                                                                                                                                                                                                                                                                                                                                                                         | Phone: 800.333.0578   Fax: 716.833.2402<br>Email: Info@BerensonHardware.com |