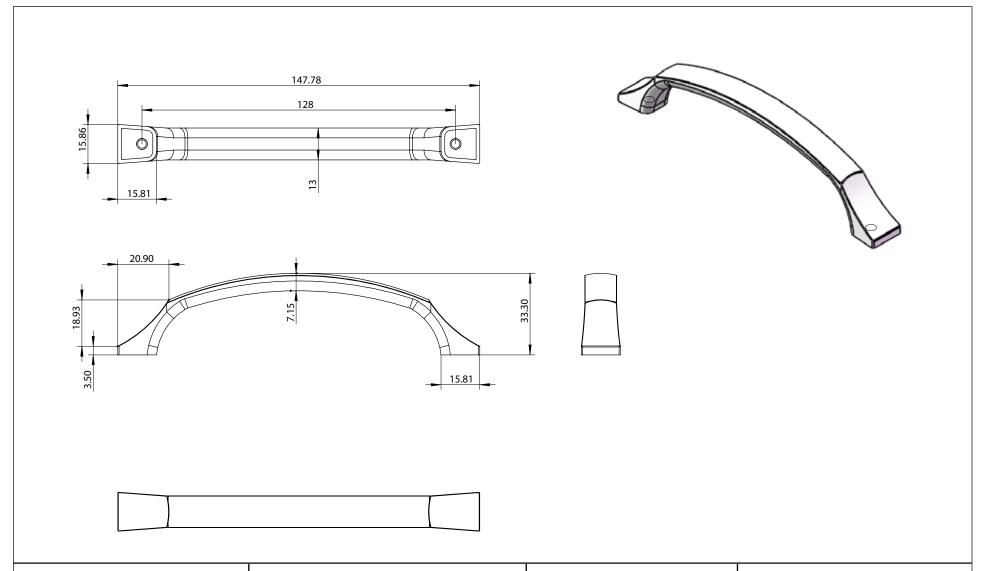

| PART NO.  1216-1MDB-P       | MATERIAL ZINC                           | DATE<br>07-15-2019                                                                                                   | <b>≥</b> Berenson                                                           |
|-----------------------------|-----------------------------------------|----------------------------------------------------------------------------------------------------------------------|-----------------------------------------------------------------------------|
| COLLECTION EPOCH EDGE       | DESCRIPTION  EPOCH EDGE 128MM CC MODERN | PROPRIETARY AND CONFIDENTIAL THE INFORMATION CONTAINED IN THIS DRAWING IS THE SOLE PROPERTY OF                       | 2495 Main Street, Suite 111   Buffalo, NY                                   |
| UNIT OF MEASURE MILLIMETERS | BRUSHED GOLD PULL                       | BERENSON CORP. ANY REPRODUCTION IN PART OR AS A WHOLE WITHOUT THE WRITTEN PERMISSION OF BERENSON CORP IS PROHIBITED. | Phone: 800.333.0578   Fax: 716.833.2402<br>Email: Info@BerensonHardware.com |