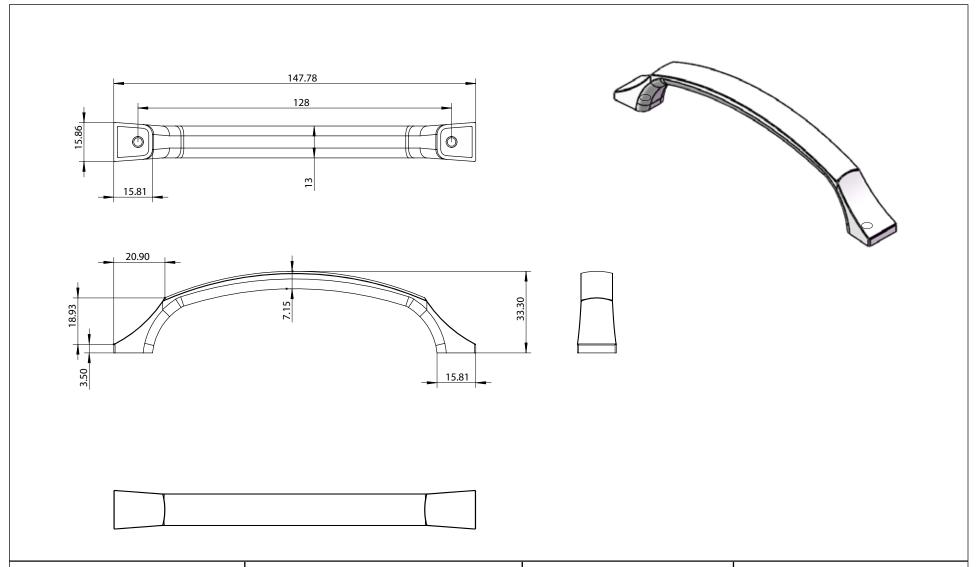

| PART NO.<br>1214-1026-P                           | MATERIAL ZINC                                          | DATE<br>07-15-2019                                                                                                                                                                                                  | P. D                                                                                                               |
|---------------------------------------------------|--------------------------------------------------------|---------------------------------------------------------------------------------------------------------------------------------------------------------------------------------------------------------------------|--------------------------------------------------------------------------------------------------------------------|
| COLLECTION EPOCH EDGE UNIT OF MEASURE MILLIMETERS | DESCRIPTION  EPOCH EDGE 128MM CC POLISHED  CHROME PULL | PROPRIETARY AND CONFIDENTIAL THE INFORMATION CONTAINED IN THIS DRAWING IS THE SOLE PROPERTY OF BERENSON CORP. ANY REPRODUCTION IN PART OR AS A WHOLE WITHOUT THE WRITTEN PERMISSION OF BERENSON CORP IS PROHIBITED. | 2495 Main Street, Suite 111   Buffalo, NY Phone: 800.333.0578   Fax: 716.833.2402 Email: Info@BerensonHardware.com |
| MILLIMETERS                                       |                                                        | CORP IS PROHIBITED.                                                                                                                                                                                                 |                                                                                                                    |