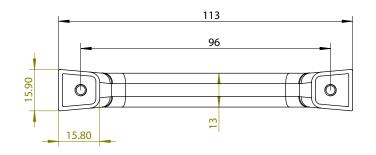

| PART NO. 1210-1MDB-P  | MATERIAL ZINC                          | DATE<br>07-15-2019                                             |
|-----------------------|----------------------------------------|----------------------------------------------------------------|
| COLLECTION EPOCH EDGE | DESCRIPTION  EPOCH EDGE 96MM CC MODERN | PROPRIETARY AND CONFIDENTIAL THE INFORMATION CONTAINED IN THIS |

**BRUSHED GOLD PULL** 

UNIT OF MEASURE

**MILLIMETERS** 

THE INFORMATION CONTAINED IN THIS DRAWING IS THE SOLE PROPERTY OF BERENSON CORP. ANY REPRODUCTION IN PART OR AS A WHOLE WITHOUT THE WRITTEN PERMISSION OF BERENSON CORP IS PROHIBITED.