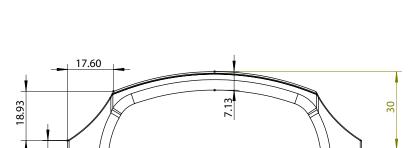

| PART NO. 1210-1MDB-P  | MATERIAL ZINC                          | DATE<br>07-15-2019                                             |
|-----------------------|----------------------------------------|----------------------------------------------------------------|
| COLLECTION EPOCH EDGE | DESCRIPTION  EPOCH EDGE 96MM CC MODERN | PROPRIETARY AND CONFIDENTIAL THE INFORMATION CONTAINED IN THIS |

**BRUSHED GOLD PULL** 

UNIT OF MEASURE

**MILLIMETERS** 

THE INFORMATION CONTAINED IN THIS DRAWING IS THE SOLE PROPERTY OF BERENSON CORP. ANY REPRODUCTION IN PART OR AS A WHOLE WITHOUT THE WRITTEN PERMISSION OF BERENSON CORP IS PROHIBITED.