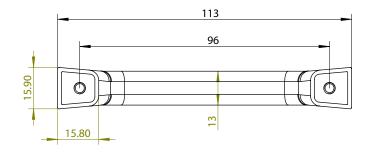

CORP IS PROHIBITED.

**MILLIMETERS** 

| PART NO.              | MATERIAL                                    | DATE                                                                                                                           |
|-----------------------|---------------------------------------------|--------------------------------------------------------------------------------------------------------------------------------|
| 1209-1055-P           | ZINC                                        | 07-15-2019                                                                                                                     |
| COLLECTION EPOCH EDGE | DESCRIPTION  EPOCH EDGE 96MM CC MATTE BLACK | PROPRIETARY AND CONFIDENTIAL THE INFORMATION CONTAINED IN THIS DRAWING IS THE SOLE PROPERTY OF BERENSON CORP. ANY REPRODUCTION |
| UNIT OF MEASURE       | PULL                                        | IN PART OR AS A WHOLE WITHOUT THE WRITTEN PERMISSION OF BERENSON                                                               |