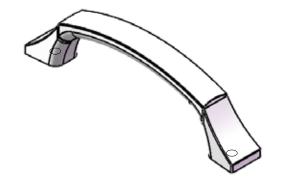

CORP IS PROHIBITED.

**MILLIMETERS** 

| PART NO.              | MATERIAL                                    | DATE                                                                                                                           |
|-----------------------|---------------------------------------------|--------------------------------------------------------------------------------------------------------------------------------|
| 1209-1055-P           | ZINC                                        | 07-15-2019                                                                                                                     |
| COLLECTION EPOCH EDGE | DESCRIPTION  EPOCH EDGE 96MM CC MATTE BLACK | PROPRIETARY AND CONFIDENTIAL THE INFORMATION CONTAINED IN THIS DRAWING IS THE SOLE PROPERTY OF BERENSON CORP. ANY REPRODUCTION |
| UNIT OF MEASURE       | PULL                                        | IN PART OR AS A WHOLE WITHOUT THE WRITTEN PERMISSION OF BERENSON                                                               |