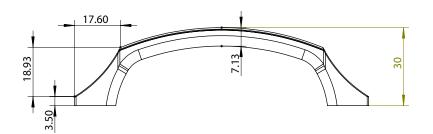

CORP IS PROHIBITED.

**MILLIMETERS** 

| PART NO.              | MATERIAL                                    | DATE                                                                                                                           |
|-----------------------|---------------------------------------------|--------------------------------------------------------------------------------------------------------------------------------|
| 1209-1055-P           | ZINC                                        | 07-15-2019                                                                                                                     |
| COLLECTION EPOCH EDGE | DESCRIPTION  EPOCH EDGE 96MM CC MATTE BLACK | PROPRIETARY AND CONFIDENTIAL THE INFORMATION CONTAINED IN THIS DRAWING IS THE SOLE PROPERTY OF BERENSON CORP. ANY REPRODUCTION |
| UNIT OF MEASURE       | PULL                                        | IN PART OR AS A WHOLE WITHOUT THE WRITTEN PERMISSION OF BERENSON                                                               |