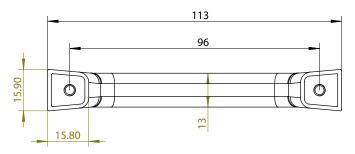

| PART NO. 1207-10VB-P        | MATERIAL ZINC                                       | DATE<br>07-15-2019                                                                                                                                                                                                  |
|-----------------------------|-----------------------------------------------------|---------------------------------------------------------------------------------------------------------------------------------------------------------------------------------------------------------------------|
| COLLECTION EPOCH EDGE       | DESCRIPTION  EPOCH EDGE 96MM CC VERONA  BRONZE PULL | PROPRIETARY AND CONFIDENTIAL THE INFORMATION CONTAINED IN THIS DRAWING IS THE SOLE PROPERTY OF BERENSON CORP. ANY REPRODUCTION IN PART OR AS A WHOLE WITHOUT THE WRITTEN PERMISSION OF BERENSON CORP IS PROHIBITED. |
| UNIT OF MEASURE MILLIMETERS |                                                     |                                                                                                                                                                                                                     |