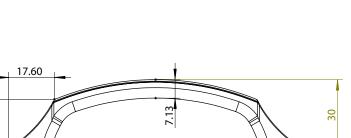

| PART NO. 1207-10VB-P        | MATERIAL ZINC                                       | DATE<br>07-15-2019                                                                                                                                                                                                  |
|-----------------------------|-----------------------------------------------------|---------------------------------------------------------------------------------------------------------------------------------------------------------------------------------------------------------------------|
| COLLECTION EPOCH EDGE       | DESCRIPTION  EPOCH EDGE 96MM CC VERONA  BRONZE PULL | PROPRIETARY AND CONFIDENTIAL THE INFORMATION CONTAINED IN THIS DRAWING IS THE SOLE PROPERTY OF BERENSON CORP. ANY REPRODUCTION IN PART OR AS A WHOLE WITHOUT THE WRITTEN PERMISSION OF BERENSON CORP IS PROHIBITED. |
| UNIT OF MEASURE MILLIMETERS |                                                     |                                                                                                                                                                                                                     |