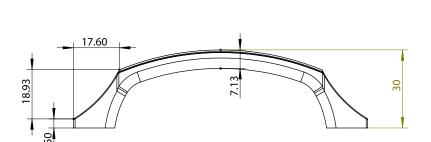

DATE

MATERIAL

PART NO.

| 1206-1BPN-P                 | ZINC                       | 07-15-2019                                                                                                           |  |
|-----------------------------|----------------------------|----------------------------------------------------------------------------------------------------------------------|--|
| COLLECTION                  | DESCRIPTION                | PROPRIETARY AND CONFIDENTIAL                                                                                         |  |
| EPOCH EDGE                  | EPOCH EDGE 96MM CC BRUSHED | THE INFORMATION CONTAINED IN THIS DRAWING IS THE SOLE PROPERTY OF                                                    |  |
| UNIT OF MEASURE MILLIMETERS | NICKEL PULL                | BERENSON CORP. ANY REPRODUCTION IN PART OR AS A WHOLE WITHOUT THE WRITTEN PERMISSION OF BERENSON CORP IS PROHIBITED. |  |