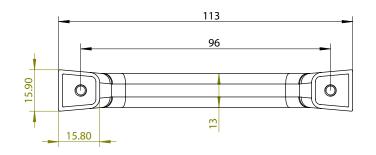

DATE

MATERIAL

PART NO.

| 1206-1BPN-P                 | ZINC                       | 07-15-2019                                                                                                           |  |
|-----------------------------|----------------------------|----------------------------------------------------------------------------------------------------------------------|--|
| COLLECTION                  | DESCRIPTION                | PROPRIETARY AND CONFIDENTIAL                                                                                         |  |
| EPOCH EDGE                  | EPOCH EDGE 96MM CC BRUSHED | THE INFORMATION CONTAINED IN THIS DRAWING IS THE SOLE PROPERTY OF                                                    |  |
| UNIT OF MEASURE MILLIMETERS | NICKEL PULL                | BERENSON CORP. ANY REPRODUCTION IN PART OR AS A WHOLE WITHOUT THE WRITTEN PERMISSION OF BERENSON CORP IS PROHIBITED. |  |