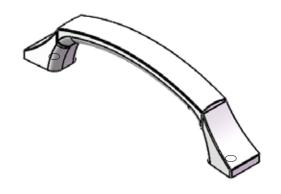

DATE

MATERIAL

PART NO.

| 1206-1BPN-P                 | ZINC                       | 07-15-2019                                                                                                           |  |
|-----------------------------|----------------------------|----------------------------------------------------------------------------------------------------------------------|--|
| COLLECTION                  | DESCRIPTION                | PROPRIETARY AND CONFIDENTIAL                                                                                         |  |
| EPOCH EDGE                  | EPOCH EDGE 96MM CC BRUSHED | THE INFORMATION CONTAINED IN THIS DRAWING IS THE SOLE PROPERTY OF                                                    |  |
| UNIT OF MEASURE MILLIMETERS | NICKEL PULL                | BERENSON CORP. ANY REPRODUCTION IN PART OR AS A WHOLE WITHOUT THE WRITTEN PERMISSION OF BERENSON CORP IS PROHIBITED. |  |