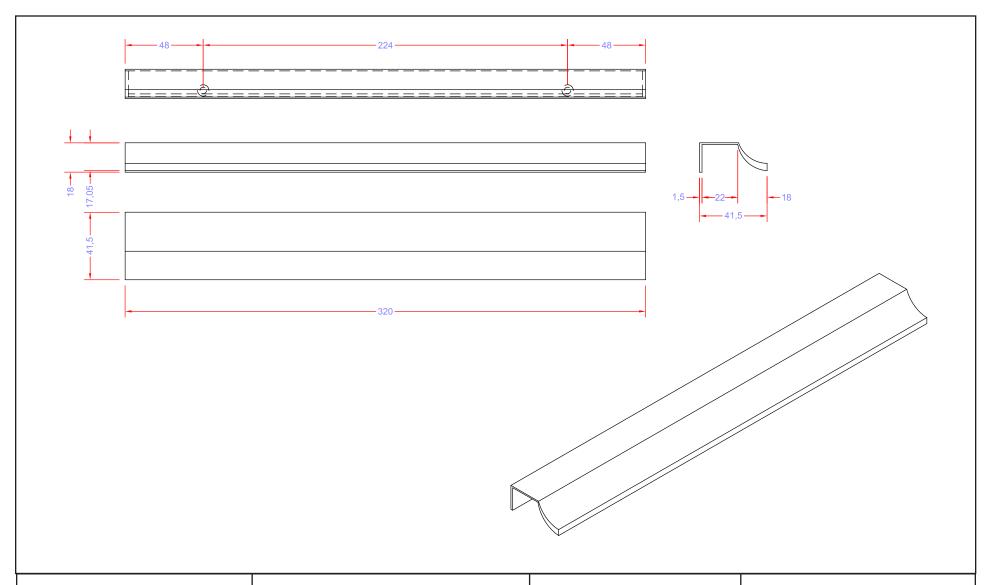

CORP IS PROHIBITED.

| PART NO.        | MATERIAL                    | DATE                                                             |
|-----------------|-----------------------------|------------------------------------------------------------------|
| 1198-1026-C     | ZINC                        | 7-2022                                                           |
| COLLECTION      | DESCRIPTION                 | PROPRIETARY AND CONFIDENTIAL THE INFORMATION CONTAINED IN THIS   |
| SCOOP           | SCOOP 224MM POLISHED CHROME | DRAWING IS THE SOLE PROPERTY OF BERENSON CORP. ANY REPRODUCTION  |
| UNIT OF MEASURE | PULL                        | IN PART OR AS A WHOLE WITHOUT THE WRITTEN PERMISSION OF BERENSON |