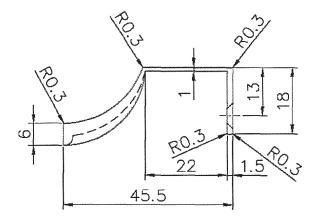

UNIT OF MEASURE

**MILLIMETERS** 

| PART NO.  1195-1BPN-C | MATERIAL ZINC                | DATE 9-2022                                                     |
|-----------------------|------------------------------|-----------------------------------------------------------------|
| COLLECTION            | DESCRIPTION                  | PROPRIETARY AND CONFIDENTIAL THE INFORMATION CONTAINED IN THIS  |
| SCOOP                 | SCOOP 32MM CC BRUSHED NICKEL | DRAWING IS THE SOLE PROPERTY OF BERENSON CORP. ANY REPRODUCTION |
|                       | EDGE PULL                    | IN PART OR AS A WHOLE WITHOUT THE                               |