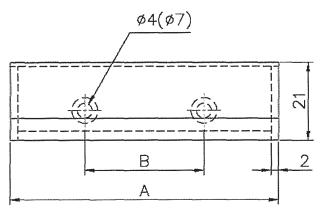

UNIT OF MEASURE

**MILLIMETERS** 

| PART NO.  1195-1BPN-C | MATERIAL ZINC                | DATE 9-2022                                                     |
|-----------------------|------------------------------|-----------------------------------------------------------------|
| COLLECTION            | DESCRIPTION                  | PROPRIETARY AND CONFIDENTIAL THE INFORMATION CONTAINED IN THIS  |
| SCOOP                 | SCOOP 32MM CC BRUSHED NICKEL | DRAWING IS THE SOLE PROPERTY OF BERENSON CORP. ANY REPRODUCTION |
|                       | EDGE PULL                    | IN PART OR AS A WHOLE WITHOUT THE                               |