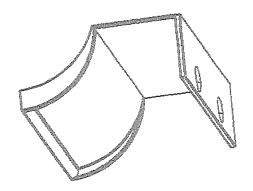

UNIT OF MEASURE

**MILLIMETERS** 

| PART NO.  1195-1BPN-C | MATERIAL ZINC                | DATE 9-2022                                                     |
|-----------------------|------------------------------|-----------------------------------------------------------------|
| COLLECTION            | DESCRIPTION                  | PROPRIETARY AND CONFIDENTIAL THE INFORMATION CONTAINED IN THIS  |
| SCOOP                 | SCOOP 32MM CC BRUSHED NICKEL | DRAWING IS THE SOLE PROPERTY OF BERENSON CORP. ANY REPRODUCTION |
|                       | EDGE PULL                    | IN PART OR AS A WHOLE WITHOUT THE                               |