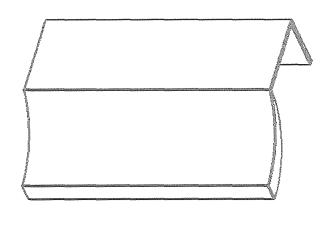

UNIT OF MEASURE

**MILLIMETERS** 

| PART NO.  1195-1BPN-C | MATERIAL ZINC                | DATE 9-2022                                                     |
|-----------------------|------------------------------|-----------------------------------------------------------------|
| COLLECTION            | DESCRIPTION                  | PROPRIETARY AND CONFIDENTIAL THE INFORMATION CONTAINED IN THIS  |
| SCOOP                 | SCOOP 32MM CC BRUSHED NICKEL | DRAWING IS THE SOLE PROPERTY OF BERENSON CORP. ANY REPRODUCTION |
|                       | EDGE PULL                    | IN PART OR AS A WHOLE WITHOUT THE                               |