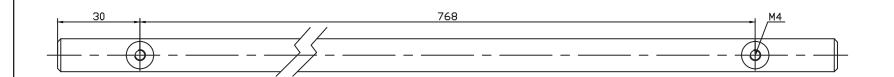

|  | PART NO.    | MATERIAL                                  | DATE                                                                                                                                                             |  |
|--|-------------|-------------------------------------------|------------------------------------------------------------------------------------------------------------------------------------------------------------------|--|
|  | 1133-2BPN-P | ZINC                                      | 8-2022                                                                                                                                                           |  |
|  | COLLECTION  | DESCRIPTION                               | PROPRIETARY AND CONFIDENTIAL THE INFORMATION CONTAINED IN THIS DRAWING IS THE SOLE PROPERTY OF BERENSON CORP. ANY REPRODUCTION IN PART OR AS A WHOLE WITHOUT THE |  |
|  | ТЕМРО       | TEMPO 768MM CC BRUSHED NICKEL<br>BAR PULL |                                                                                                                                                                  |  |
|  |             |                                           |                                                                                                                                                                  |  |