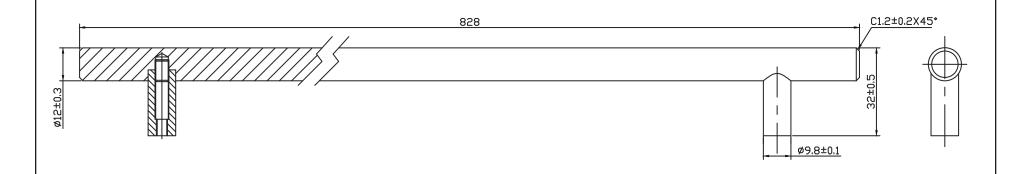

|  | PART NO.    | MATERIAL                                  | DATE                                                                                                                                                             |  |
|--|-------------|-------------------------------------------|------------------------------------------------------------------------------------------------------------------------------------------------------------------|--|
|  | 1133-2BPN-P | ZINC                                      | 8-2022                                                                                                                                                           |  |
|  | COLLECTION  | DESCRIPTION                               | PROPRIETARY AND CONFIDENTIAL THE INFORMATION CONTAINED IN THIS DRAWING IS THE SOLE PROPERTY OF BERENSON CORP. ANY REPRODUCTION IN PART OR AS A WHOLE WITHOUT THE |  |
|  | ТЕМРО       | TEMPO 768MM CC BRUSHED NICKEL<br>BAR PULL |                                                                                                                                                                  |  |
|  |             |                                           |                                                                                                                                                                  |  |