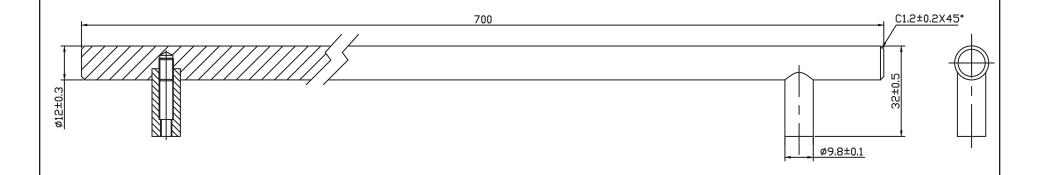

| ı |             |                               |                                                                 |  |
|---|-------------|-------------------------------|-----------------------------------------------------------------|--|
|   | PART NO.    | MATERIAL                      | DATE                                                            |  |
|   | 1132-2BPN-P | ZINC                          | 8-2022                                                          |  |
|   | COLLECTION  | DESCRIPTION                   | PROPRIETARY AND CONFIDENTIAL THE INFORMATION CONTAINED IN THIS  |  |
|   | ТЕМРО       | TEMPO 640MM CC BRUSHED NICKEL | DRAWING IS THE SOLE PROPERTY OF BERENSON CORP. ANY REPRODUCTION |  |
|   |             | BAR PULL                      | IN PART OR AS A WHOLE WITHOUT THE                               |  |