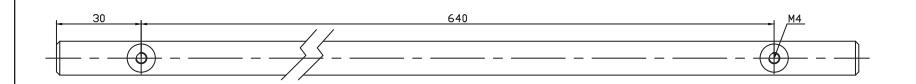

| ı |             |                               |                                                                 |  |
|---|-------------|-------------------------------|-----------------------------------------------------------------|--|
|   | PART NO.    | MATERIAL                      | DATE                                                            |  |
|   | 1132-2BPN-P | ZINC                          | 8-2022                                                          |  |
|   | COLLECTION  | DESCRIPTION                   | PROPRIETARY AND CONFIDENTIAL THE INFORMATION CONTAINED IN THIS  |  |
|   | ТЕМРО       | TEMPO 640MM CC BRUSHED NICKEL | DRAWING IS THE SOLE PROPERTY OF BERENSON CORP. ANY REPRODUCTION |  |
|   |             | BAR PULL                      | IN PART OR AS A WHOLE WITHOUT THE                               |  |