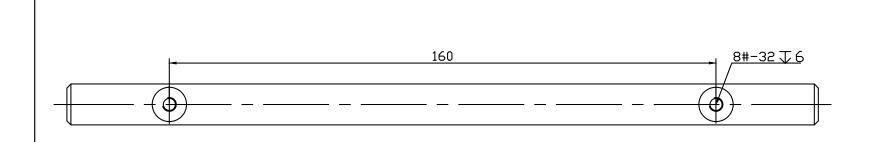

| PART NO.    | MATERIAL                                | DATE                                                            |
|-------------|-----------------------------------------|-----------------------------------------------------------------|
| 1126-2BPN-P | STEEL                                   | 6-2021                                                          |
| COLLECTION  | DESCRIPTION                             | PROPRIETARY AND CONFIDENTIAL THE INFORMATION CONTAINED IN THIS  |
| ТЕМРО       | TEMPO 160MM CC BRUSHED NICKEL DRAWING I | DRAWING IS THE SOLE PROPERTY OF BERENSON CORP. ANY REPRODUCTION |
|             | T-BAR PULL                              | IN PART OR AS A WHOLE WITHOUT THE                               |