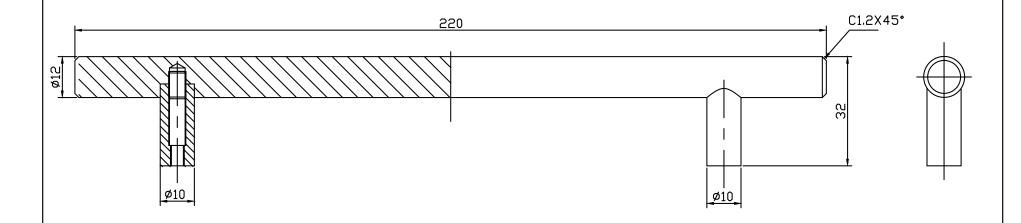

| PART NO.    | MATERIAL                                | DATE                                                            |
|-------------|-----------------------------------------|-----------------------------------------------------------------|
| 1126-2BPN-P | STEEL                                   | 6-2021                                                          |
| COLLECTION  | DESCRIPTION                             | PROPRIETARY AND CONFIDENTIAL THE INFORMATION CONTAINED IN THIS  |
| ТЕМРО       | TEMPO 160MM CC BRUSHED NICKEL DRAWING I | DRAWING IS THE SOLE PROPERTY OF BERENSON CORP. ANY REPRODUCTION |
|             | T-BAR PULL                              | IN PART OR AS A WHOLE WITHOUT THE                               |