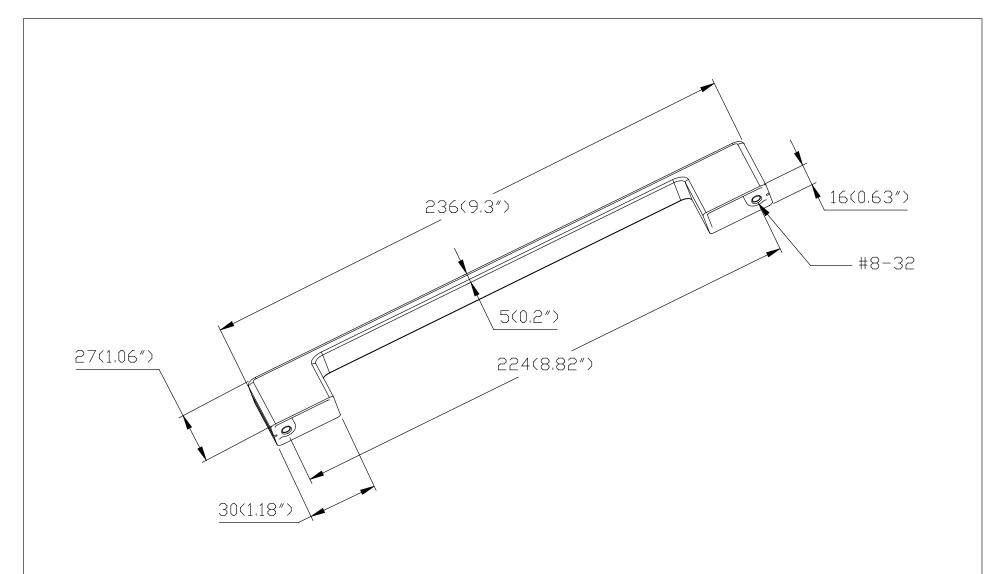

| PART NO.<br>1123-1SLT-P              | MATERIAL ZINC                                | DATE<br>07-18-2018                                                                                                             |
|--------------------------------------|----------------------------------------------|--------------------------------------------------------------------------------------------------------------------------------|
| COLLECTION SKYLINE                   | DESCRIPTION SKYLINE 224MM CC SLATE APPLIANCE | PROPRIETARY AND CONFIDENTIAL THE INFORMATION CONTAINED IN THIS DRAWING IS THE SOLE PROPERTY OF BERENSON CORP. ANY REPRODUCTION |
| UNIT OF MEASURE MILLIMETERS (INCHES) | PULL                                         | IN PART OR AS A WHOLE WITHOUT THE WRITTEN PERMISSION OF BERENSON CORP IS PROHIBITED.                                           |