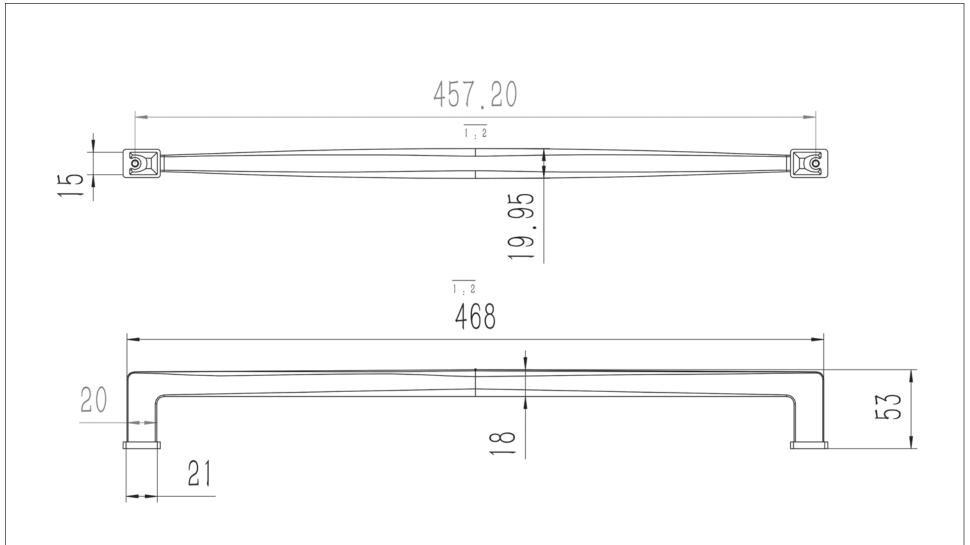

| PART NO.                    | MATERIAL                                                        | DATE                                                                                                                                                                                                                |
|-----------------------------|-----------------------------------------------------------------|---------------------------------------------------------------------------------------------------------------------------------------------------------------------------------------------------------------------|
| 1117-10VB-P                 | ZINC                                                            | 03-06-2019                                                                                                                                                                                                          |
| COLLECTION SUBTLE SURGE     | DESCRIPTION SUBTLE SURGE 18INCH CC VERONA BRONZE APPLIANCE PULL | PROPRIETARY AND CONFIDENTIAL THE INFORMATION CONTAINED IN THIS DRAWING IS THE SOLE PROPERTY OF BERENSON CORP. ANY REPRODUCTION IN PART OR AS A WHOLE WITHOUT THE WRITTEN PERMISSION OF BERENSON CORP IS PROHIBITED. |
| UNIT OF MEASURE MILLIMETERS |                                                                 |                                                                                                                                                                                                                     |
|                             |                                                                 |                                                                                                                                                                                                                     |