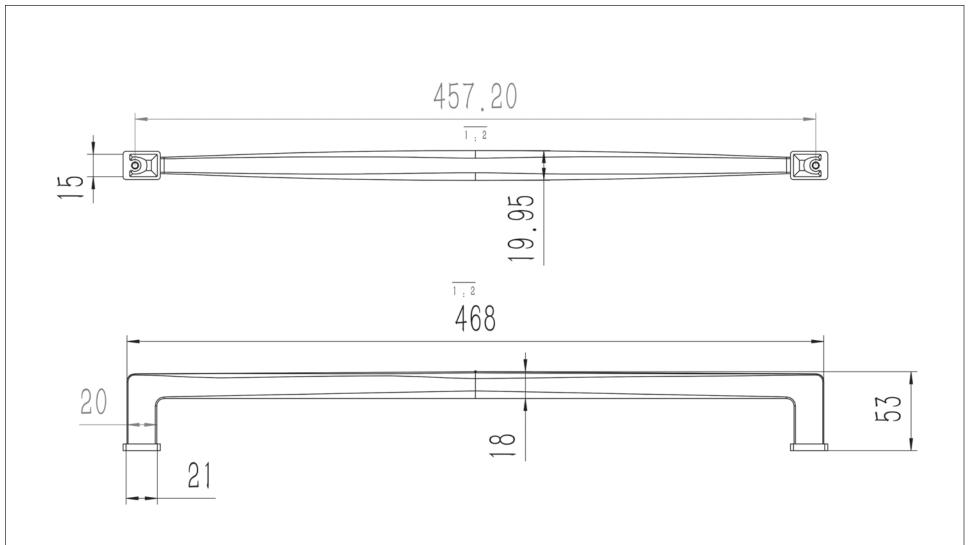

| PART NO.<br>1116-1014-P     | MATERIAL ZINC                                                     | DATE<br>03-06-2019                                                                                                                                                                                                  |
|-----------------------------|-------------------------------------------------------------------|---------------------------------------------------------------------------------------------------------------------------------------------------------------------------------------------------------------------|
| COLLECTION SUBTLE SURGE     | DESCRIPTION SUBTLE SURGE 18INCH CC POLISHED NICKEL APPLIANCE PULL | PROPRIETARY AND CONFIDENTIAL THE INFORMATION CONTAINED IN THIS DRAWING IS THE SOLE PROPERTY OF BERENSON CORP. ANY REPRODUCTION IN PART OR AS A WHOLE WITHOUT THE WRITTEN PERMISSION OF BERENSON CORP IS PROHIBITED. |
| UNIT OF MEASURE MILLIMETERS |                                                                   |                                                                                                                                                                                                                     |
|                             |                                                                   |                                                                                                                                                                                                                     |