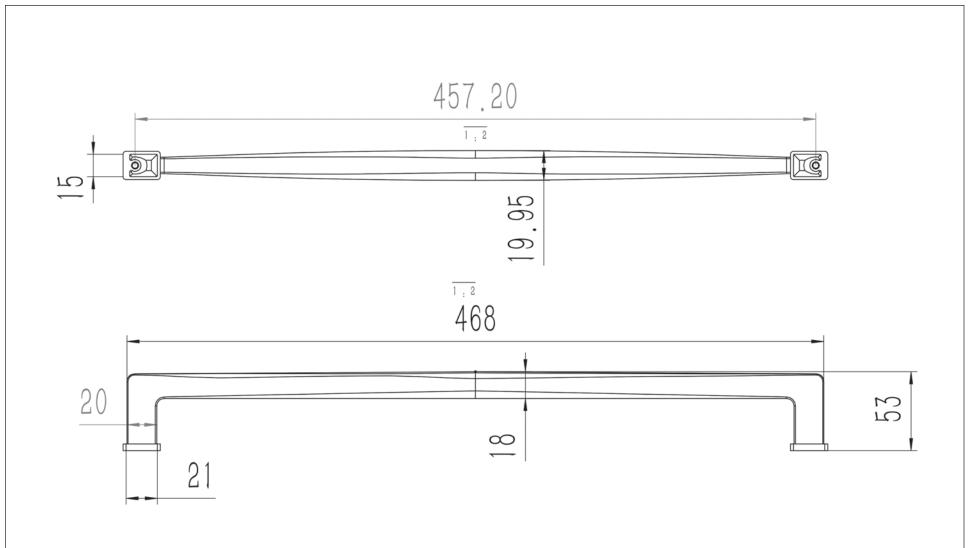

| PART NO.<br>1115-1BPN-P     | MATERIAL ZINC                                                    | DATE<br>03-06-2019                                                                                                                                                                                                  |  |
|-----------------------------|------------------------------------------------------------------|---------------------------------------------------------------------------------------------------------------------------------------------------------------------------------------------------------------------|--|
| COLLECTION SUBTLE SURGE     | DESCRIPTION SUBTLE SURGE 18INCH CC BRUSHED NICKEL APPLIANCE PULL | PROPRIETARY AND CONFIDENTIAL THE INFORMATION CONTAINED IN THIS DRAWING IS THE SOLE PROPERTY OF BERENSON CORP. ANY REPRODUCTION IN PART OR AS A WHOLE WITHOUT THE WRITTEN PERMISSION OF BERENSON CORP IS PROHIBITED. |  |
| UNIT OF MEASURE MILLIMETERS |                                                                  |                                                                                                                                                                                                                     |  |
|                             | 1                                                                | 1                                                                                                                                                                                                                   |  |