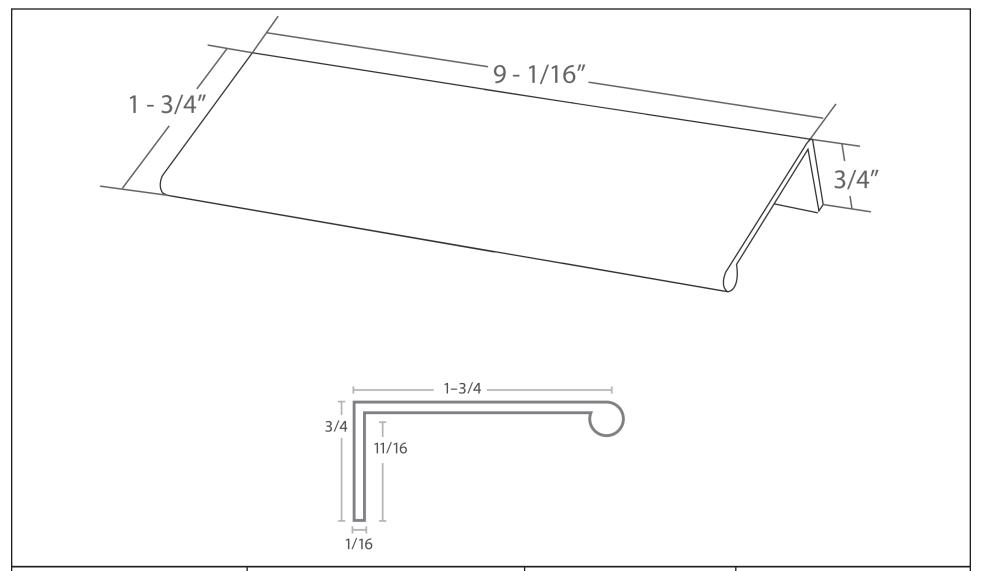

| PART NO.        | MATERIAL                                 | DATE                                                                                                                                                                                            |
|-----------------|------------------------------------------|-------------------------------------------------------------------------------------------------------------------------------------------------------------------------------------------------|
| 1076-4GPH-P     | ALUMINUM                                 | 6-2022                                                                                                                                                                                          |
| COLLECTION      | BRAVO 169MM CC GRAPHITE  EDGE PULL  B IN | PROPRIETARY AND CONFIDENTIAL THE INFORMATION CONTAINED IN THIS DRAWING IS THE SOLE PROPERTY OF BERENSON CORP. ANY REPRODUCTION IN PART OR AS A WHOLE WITHOUT THE WRITTEN PERMISSION OF BERENSON |
| BRAVO           |                                          |                                                                                                                                                                                                 |
| UNIT OF MEASURE |                                          |                                                                                                                                                                                                 |
| INCLIES         |                                          | CORP IS PROHIBITED.                                                                                                                                                                             |