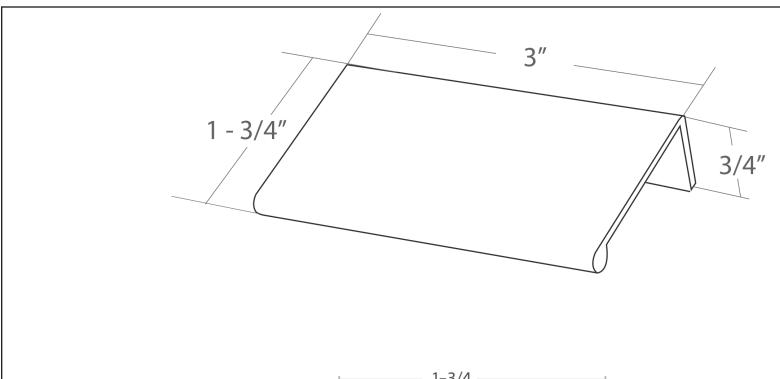

| PART NO.  1074-4GPH-P | MATERIAL ALUMINUM                | DATE<br>6-2022                                                                                                                 | Phone: 800.333.0578   Fax: 716.83   Email: Info@BerensonHardware. |
|-----------------------|----------------------------------|--------------------------------------------------------------------------------------------------------------------------------|-------------------------------------------------------------------|
| COLLECTION BRAVO      | BRAVO 56MM CC GRAPHITE EDGE PULL | PROPRIETARY AND CONFIDENTIAL THE INFORMATION CONTAINED IN THIS DRAWING IS THE SOLE PROPERTY OF BERENSON CORP. ANY REPRODUCTION |                                                                   |
| UNIT OF MEASURE       |                                  | IN PART OR AS A WHOLE WITHOUT THE WRITTEN PERMISSION OF BERENSON CORP IS PROHIBITED.                                           |                                                                   |