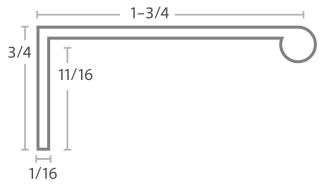

| PART NO.  1074-4GPH-P | MATERIAL ALUMINUM                | DATE<br>6-2022                                                                                                                 | Phone: 800.333.0578   Fax: 716.83   Email: Info@BerensonHardware. |
|-----------------------|----------------------------------|--------------------------------------------------------------------------------------------------------------------------------|-------------------------------------------------------------------|
| COLLECTION BRAVO      | BRAVO 56MM CC GRAPHITE EDGE PULL | PROPRIETARY AND CONFIDENTIAL THE INFORMATION CONTAINED IN THIS DRAWING IS THE SOLE PROPERTY OF BERENSON CORP. ANY REPRODUCTION |                                                                   |
| UNIT OF MEASURE       |                                  | IN PART OR AS A WHOLE WITHOUT THE WRITTEN PERMISSION OF BERENSON CORP IS PROHIBITED.                                           |                                                                   |