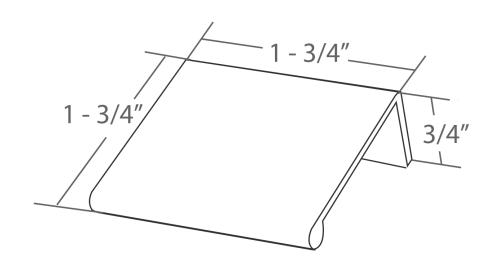

| PART NO.        | MATERIAL               | DATE                                                                                                                                                 |                 |
|-----------------|------------------------|------------------------------------------------------------------------------------------------------------------------------------------------------|-----------------|
| 1073-4GPH-P     | ALUMINUM               | 6-2022                                                                                                                                               |                 |
| COLLECTION      | DESCRIPTION            | PROPRIETARY AND CONFIDENTIAL  THE INFORMATION CONTAINED IN THIS                                                                                      |                 |
| BRAVO           | BRAVO 32MM CC GRAPHITE | DRAWING IS THE SOLE PROPERTY OF BERENSON CORP. ANY REPRODUCTION IN PART OR AS A WHOLE WITHOUT THE WRITTEN PERMISSION OF BERENSON CORP IS PROHIBITED. | 2495 N          |
| UNIT OF MEASURE | EDGE PULL              |                                                                                                                                                      | Phone<br>Email: |
| INCHES          |                        |                                                                                                                                                      |                 |