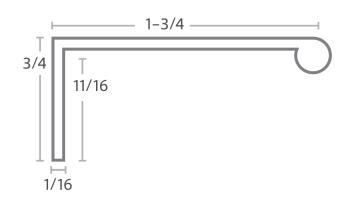

| PART NO.        | MATERIAL               | DATE                                                                                                                                                 |                 |
|-----------------|------------------------|------------------------------------------------------------------------------------------------------------------------------------------------------|-----------------|
| 1073-4GPH-P     | ALUMINUM               | 6-2022                                                                                                                                               |                 |
| COLLECTION      | DESCRIPTION            | PROPRIETARY AND CONFIDENTIAL  THE INFORMATION CONTAINED IN THIS                                                                                      |                 |
| BRAVO           | BRAVO 32MM CC GRAPHITE | DRAWING IS THE SOLE PROPERTY OF BERENSON CORP. ANY REPRODUCTION IN PART OR AS A WHOLE WITHOUT THE WRITTEN PERMISSION OF BERENSON CORP IS PROHIBITED. | 2495 N          |
| UNIT OF MEASURE | EDGE PULL              |                                                                                                                                                      | Phone<br>Email: |
| INCHES          |                        |                                                                                                                                                      |                 |