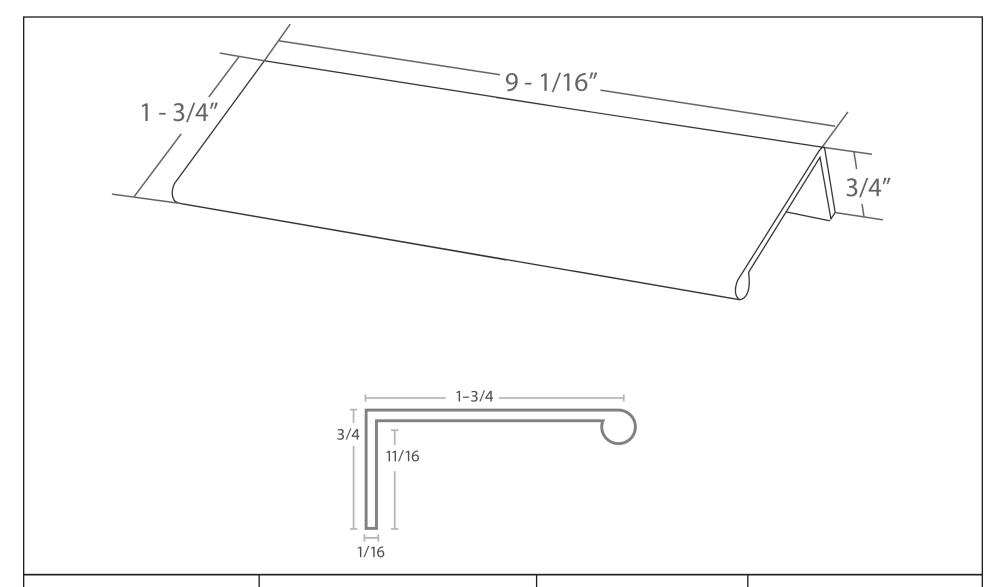

| PART NO.        | MATERIAL                               | DATE                                                                                                                                                 |
|-----------------|----------------------------------------|------------------------------------------------------------------------------------------------------------------------------------------------------|
| 1072-40SG-P     | ALUMINUM                               | 6-2022                                                                                                                                               |
| COLLECTION      | DESCRIPTION                            | PROPRIETARY AND CONFIDENTIAL THE INFORMATION CONTAINED IN THIS                                                                                       |
| BRAVO           | BRAVO 169MM CC SATIN GOLD<br>EDGE PULL | DRAWING IS THE SOLE PROPERTY OF BERENSON CORP. ANY REPRODUCTION IN PART OR AS A WHOLE WITHOUT THE WRITTEN PERMISSION OF BERENSON CORP IS PROHIBITED. |
| UNIT OF MEASURE |                                        |                                                                                                                                                      |
| INCHES          |                                        |                                                                                                                                                      |