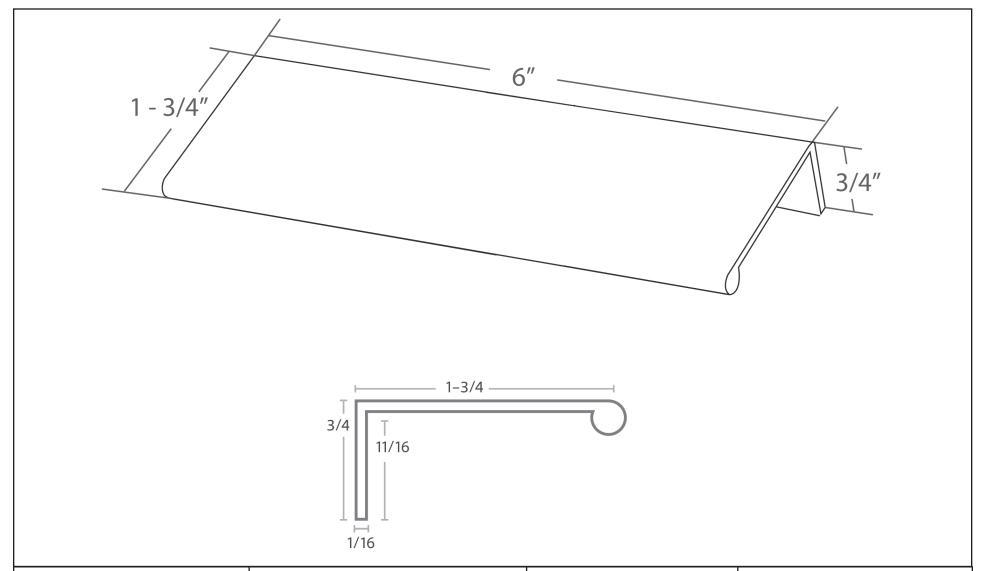

| PART NO.        | MATERIAL                               | DATE                                                                                                                             |
|-----------------|----------------------------------------|----------------------------------------------------------------------------------------------------------------------------------|
| 1071-40SG-P     | ALUMINUM                               | 6-2022                                                                                                                           |
| COLLECTION      | DESCRIPTION                            | PROPRIETARY AND CONFIDENTIAL THE INFORMATION CONTAINED IN THIS                                                                   |
| BRAVO           | BRAVO 112MM CC SATIN GOLD<br>EDGE PULL | DRAWING IS THE SOLE PROPERTY OF BERENSON CORP. ANY REPRODUCTION IN PART OR AS A WHOLE WITHOUT THE WRITTEN PERMISSION OF BERENSON |
| UNIT OF MEASURE |                                        |                                                                                                                                  |
| INCLIES         |                                        | CORP IS PROHIBITED.                                                                                                              |