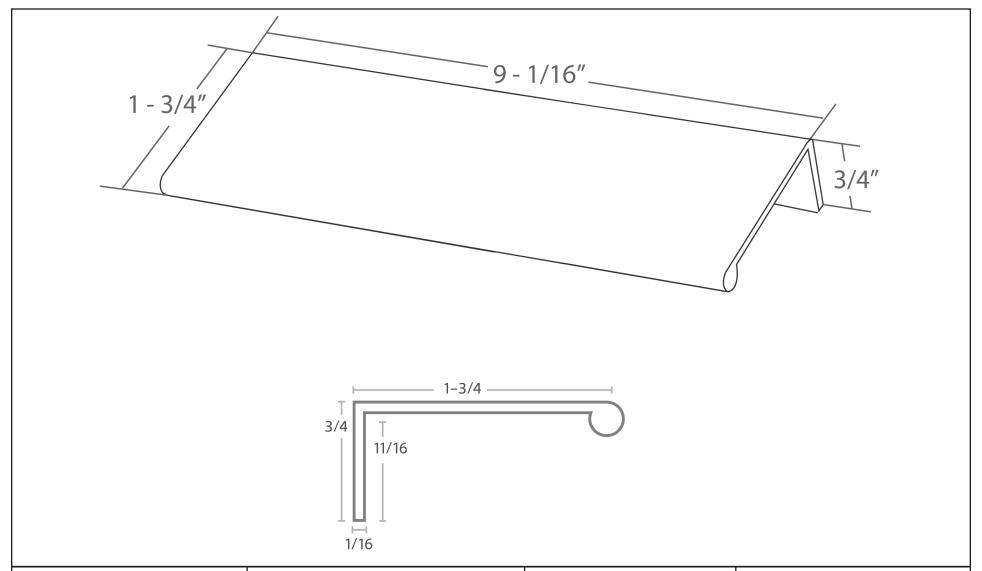

CORP IS PROHIBITED.

|   | PART NO.        | MATERIAL                                             | DATE                                                                                                                                                                                            |  |
|---|-----------------|------------------------------------------------------|-------------------------------------------------------------------------------------------------------------------------------------------------------------------------------------------------|--|
| } | 1067-40VB-P     | ALUMINUM                                             | 6-2022                                                                                                                                                                                          |  |
|   | COLLECTION      | DESCRIPTION  BRAVO 169MM CC VERONA BRONZE  EDGE PULL | PROPRIETARY AND CONFIDENTIAL THE INFORMATION CONTAINED IN THIS DRAWING IS THE SOLE PROPERTY OF BERENSON CORP. ANY REPRODUCTION IN PART OR AS A WHOLE WITHOUT THE WRITTEN PERMISSION OF BERENSON |  |
|   | BRAVO           |                                                      |                                                                                                                                                                                                 |  |
|   | UNIT OF MEASURE |                                                      |                                                                                                                                                                                                 |  |