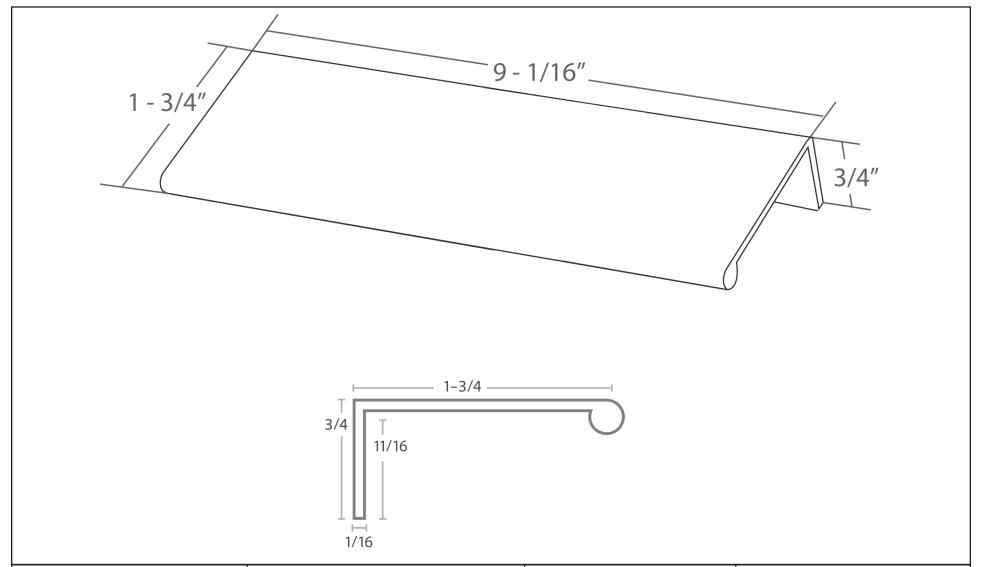

CORP IS PROHIBITED.

| PART NO.        | MATERIAL                                    | DATE                                                                                                                             |
|-----------------|---------------------------------------------|----------------------------------------------------------------------------------------------------------------------------------|
| 1066-4026-P     | ALUMINUM                                    | 6-2022                                                                                                                           |
| COLLECTION      | DESCRIPTION                                 | PROPRIETARY AND CONFIDENTIAL THE INFORMATION CONTAINED IN THIS                                                                   |
| BRAVO           | BRAVO 169MM CC POLISHED CHROME<br>EDGE PULL | DRAWING IS THE SOLE PROPERTY OF BERENSON CORP. ANY REPRODUCTION IN PART OR AS A WHOLE WITHOUT THE WRITTEN PERMISSION OF BERENSON |
| UNIT OF MEASURE |                                             |                                                                                                                                  |