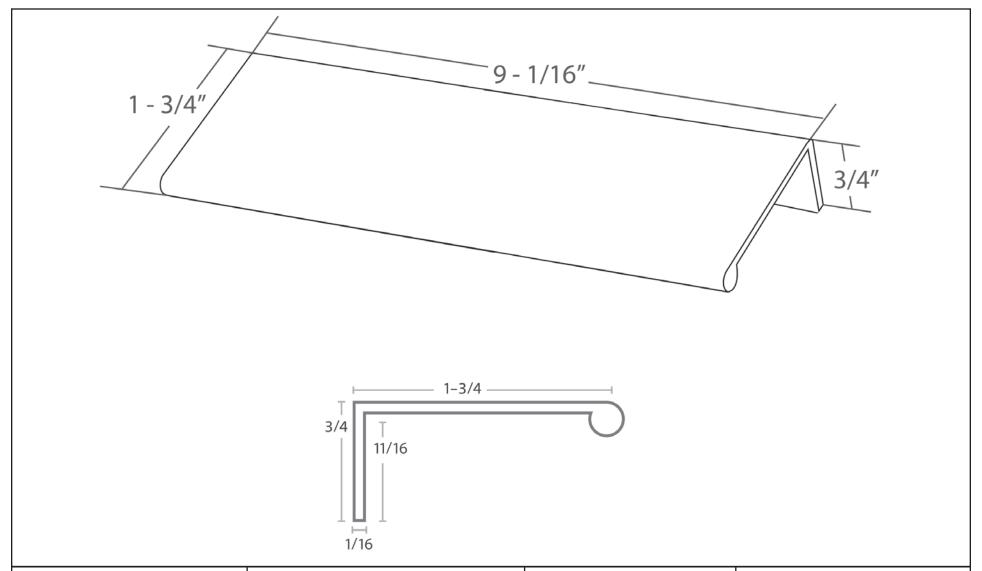

| PART NO.        | MATERIAL                                                                                          | DATE                                                             |
|-----------------|---------------------------------------------------------------------------------------------------|------------------------------------------------------------------|
| 1065-4BPN-P     | ALUMINUM                                                                                          | 6-2022                                                           |
| COLLECTION      | DESCRIPTION                                                                                       | PROPRIETARY AND CONFIDENTIAL THE INFORMATION CONTAINED IN THIS   |
| BRAVO           | BRAVO 169MM CC BRUSHED NICKEL  EDGE PULL  DRAWING IS THE SO BERENSON CORP. AI IN PART OR AS A WHI | DRAWING IS THE SOLE PROPERTY OF BERENSON CORP. ANY REPRODUCTION  |
| UNIT OF MEASURE |                                                                                                   | IN PART OR AS A WHOLE WITHOUT THE WRITTEN PERMISSION OF BERENSON |
| INCHES          |                                                                                                   | CORP IS PROHIBITED.                                              |