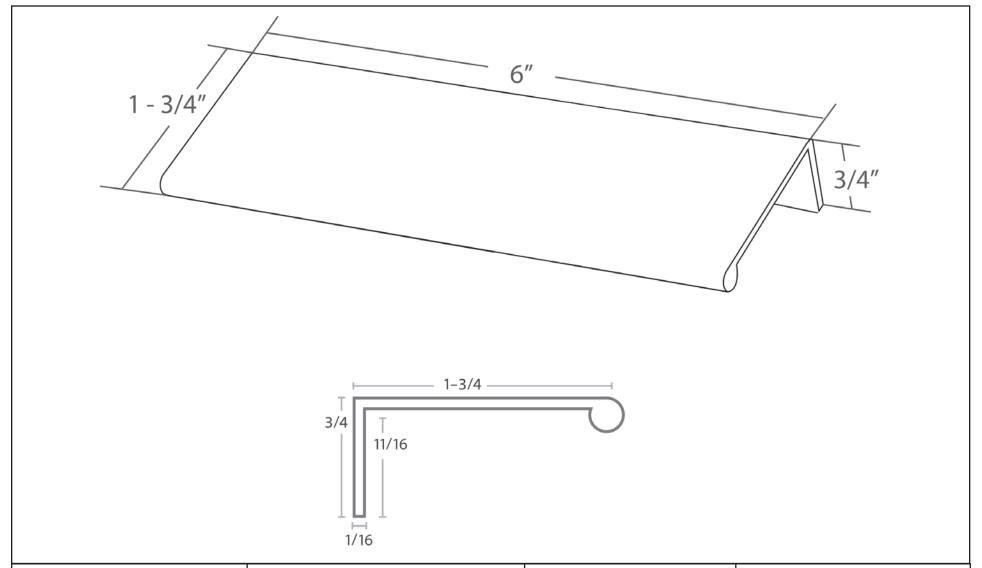

CORP IS PROHIBITED.

| PART NO.<br>1064-4055-P | MATERIAL ALUMINUM          | DATE 6-2022                                                                                         |
|-------------------------|----------------------------|-----------------------------------------------------------------------------------------------------|
| COLLECTION              | DESCRIPTION                | PROPRIETARY AND CONFIDENTIAL                                                                        |
| BRAVO                   | BRAVO 112MM CC SATIN BLACK | THE INFORMATION CONTAINED IN THIS  DRAWING IS THE SOLE PROPERTY OF  BERENSON CORP. ANY REPRODUCTION |
| UNIT OF MEASURE         | EDGE PULL                  | IN PART OR AS A WHOLE WITHOUT THE WRITTEN PERMISSION OF BERENSON                                    |