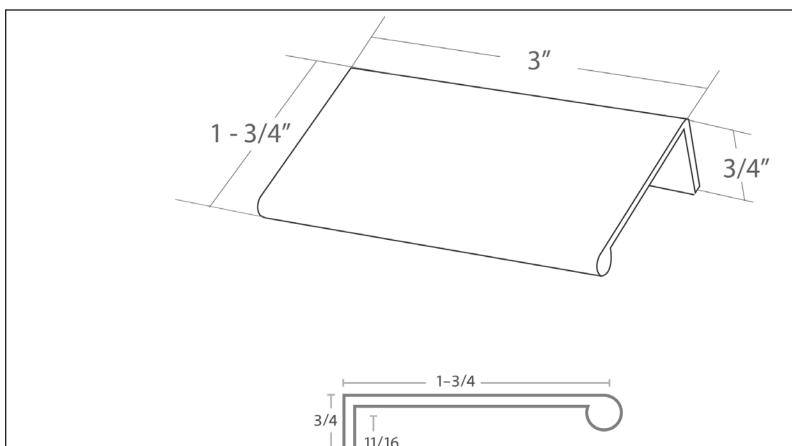

|          | 11/16<br> |      |
|----------|-----------|------|
| PART NO. | MATERIAL  | DATE |

| TAKT NO.        | MAILMAL                                | DAIL                                                                                                                                      |
|-----------------|----------------------------------------|-------------------------------------------------------------------------------------------------------------------------------------------|
| 1060-4055-P     | ALUMINUM                               | 6-2022                                                                                                                                    |
| COLLECTION      | DESCRIPTION                            | PROPRIETARY AND CONFIDENTIAL THE INFORMATION CONTAINED IN THIS                                                                            |
| BRAVO           | BRAVO 56MM CC SATIN BLACK<br>EDGE PULL | DRAWING IS THE SOLE PROPERTY OF<br>BERENSON CORP. ANY REPRODUCTION<br>IN PART OR AS A WHOLE WITHOUT THE<br>WRITTEN PERMISSION OF BERENSON |
| UNIT OF MEASURE |                                        |                                                                                                                                           |
| INCHES          |                                        | CORP IS PROHIBITED.                                                                                                                       |