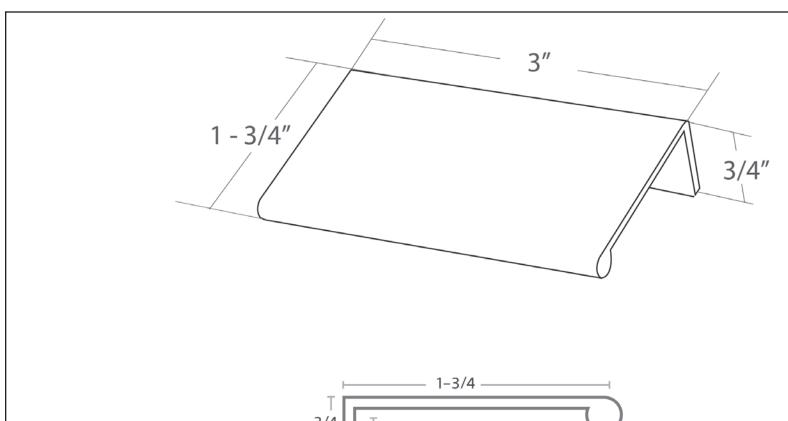

| <br>            | _          |         |
|-----------------|------------|---------|
| 1/ <sup>-</sup> | 16         |         |
|                 |            |         |
| 3/4             | T<br>11/16 | $\circ$ |

**INCHES** 

| PART NO.        | MATERIAL                    | DATE                                                                                                                                      |  |
|-----------------|-----------------------------|-------------------------------------------------------------------------------------------------------------------------------------------|--|
| 1059-40VB-P     | ALUMINUM                    | 6-2022                                                                                                                                    |  |
| COLLECTION      | DESCRIPTION                 | PROPRIETARY AND CONFIDENTIAL THE INFORMATION CONTAINED IN THIS                                                                            |  |
| BRAVO           | BRAVO 56MM CC VERONA BRONZE | DRAWING IS THE SOLE PROPERTY OF<br>BERENSON CORP. ANY REPRODUCTION<br>IN PART OR AS A WHOLE WITHOUT THE<br>WRITTEN PERMISSION OF BERENSON |  |
| UNIT OF MEASURE | EDGE PULL                   |                                                                                                                                           |  |
| INCHES          |                             | CORP IS PROHIBITED.                                                                                                                       |  |