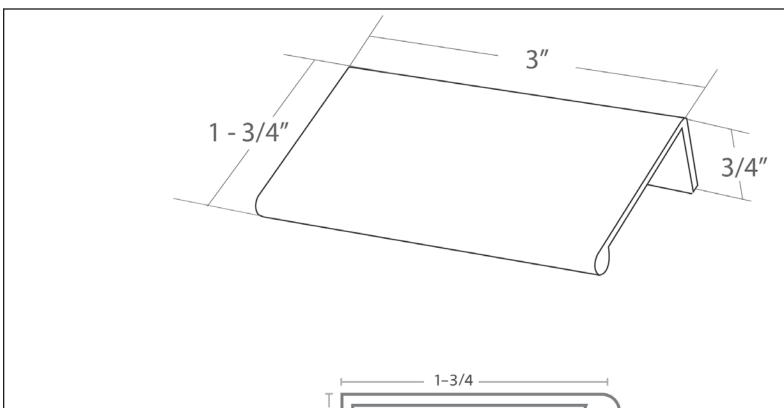

| _ =        |         | _ 1-3/4 |  |
|------------|---------|---------|--|
| 3/4        | Т       |         |  |
|            | 11/16   |         |  |
|            |         |         |  |
|            |         |         |  |
| - ⊢<br>1/1 | -<br>16 |         |  |

| PART NO.        | MATERIAL                      | DATE                                                                                                                                                               |
|-----------------|-------------------------------|--------------------------------------------------------------------------------------------------------------------------------------------------------------------|
| 1058-4026-P     | ALUMINUM                      | 6-2022                                                                                                                                                             |
| COLLECTION      | DESCRIPTION                   | PROPRIETARY AND CONFIDENTIAL                                                                                                                                       |
| BRAVO           | BRAVO 56MM CC POLISHED CHROME | THE INFORMATION CONTAINED IN THIS DRAWING IS THE SOLE PROPERTY OF BERENSON CORP. ANY REPRODUCTION IN PART OR AS A WHOLE WITHOUT THE WRITTEN PERMISSION OF BERENSON |
| UNIT OF MEASURE | EDGE PULL                     |                                                                                                                                                                    |
| INCHES          |                               | CORP IS PROHIBITED.                                                                                                                                                |