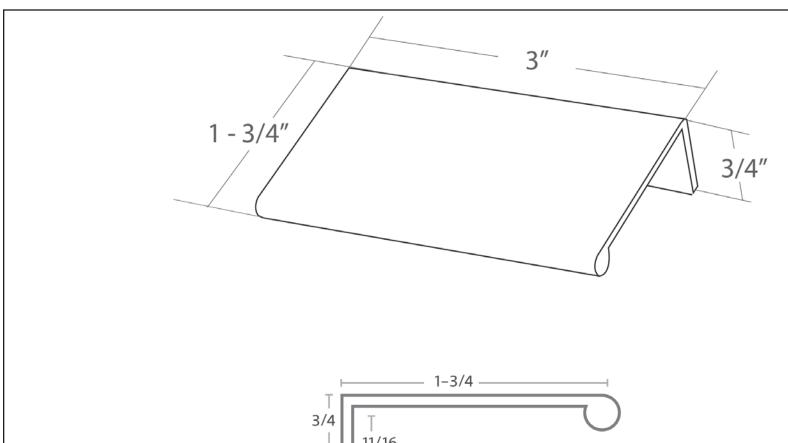

| 1/16 |  |
|------|--|
| 3/4  |  |

**INCHES** 

| PART NO.        | MATERIAL                                  | DATE                                                                                    |                                                                 |
|-----------------|-------------------------------------------|-----------------------------------------------------------------------------------------|-----------------------------------------------------------------|
| 1057-4BPN-P     | ALUMINUM                                  | 6-2022                                                                                  |                                                                 |
| COLLECTION      | DESCRIPTION                               | PROPRIETARY AND CONFIDENTIAL THE INFORMATION CONTAINED IN THIS                          |                                                                 |
| BRAVO           | BRAVO 56MM CC BRUSHED NICKEL<br>EDGE PULL | BRAVO 56MM CC BRUSHED NICKEL  DRAWING IS THE SOLE PROPERTY BERENSON CORP. ANY REPRODUCE | DRAWING IS THE SOLE PROPERTY OF BERENSON CORP. ANY REPRODUCTION |
| UNIT OF MEASURE |                                           | IN PART OR AS A WHOLE WITHOUT THE WRITTEN PERMISSION OF BERENSON                        |                                                                 |
| INCLIES         |                                           | CORP IS PROHIBITED.                                                                     |                                                                 |