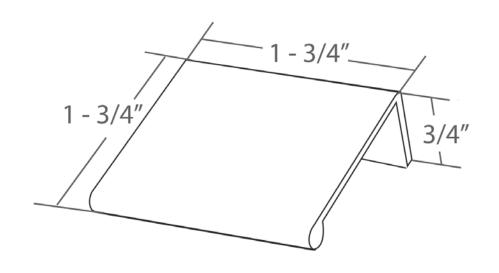

| PART NO.        | MATERIAL                               | DATE                                                                                                                                                                                            |
|-----------------|----------------------------------------|-------------------------------------------------------------------------------------------------------------------------------------------------------------------------------------------------|
| 1056-4055-P     | ALUMINUM                               | 6-2022                                                                                                                                                                                          |
| COLLECTION      | DESCRIPTION                            | PROPRIETARY AND CONFIDENTIAL THE INFORMATION CONTAINED IN THIS DRAWING IS THE SOLE PROPERTY OF BERENSON CORP. ANY REPRODUCTION IN PART OR AS A WHOLE WITHOUT THE WRITTEN PERMISSION OF BERENSON |
| BRAVO           | BRAVO 32MM CC SATIN BLACK<br>EDGE PULL |                                                                                                                                                                                                 |
| UNIT OF MEASURE |                                        |                                                                                                                                                                                                 |
| INCLIES         |                                        | CORP IS PROHIBITED.                                                                                                                                                                             |