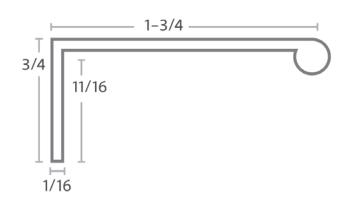

| PART NO.        | MATERIAL                               | DATE                                                                                                                                                                                            |
|-----------------|----------------------------------------|-------------------------------------------------------------------------------------------------------------------------------------------------------------------------------------------------|
| 1056-4055-P     | ALUMINUM                               | 6-2022                                                                                                                                                                                          |
| COLLECTION      | DESCRIPTION                            | PROPRIETARY AND CONFIDENTIAL THE INFORMATION CONTAINED IN THIS DRAWING IS THE SOLE PROPERTY OF BERENSON CORP. ANY REPRODUCTION IN PART OR AS A WHOLE WITHOUT THE WRITTEN PERMISSION OF BERENSON |
| BRAVO           | BRAVO 32MM CC SATIN BLACK<br>EDGE PULL |                                                                                                                                                                                                 |
| UNIT OF MEASURE |                                        |                                                                                                                                                                                                 |
| INCLIES         |                                        | CORP IS PROHIBITED.                                                                                                                                                                             |