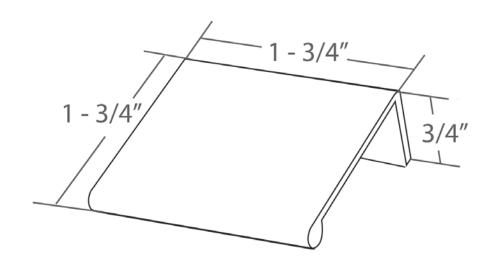

WRITTEN PERMISSION OF BERENSON

CORP IS PROHIBITED.

| PART NO.<br>1053-4026-P | MATERIAL  ALUMINUM            | DATE 6-2022                                                     |
|-------------------------|-------------------------------|-----------------------------------------------------------------|
| COLLECTION              | DESCRIPTION                   | PROPRIETARY AND CONFIDENTIAL THE INFORMATION CONTAINED IN THIS  |
| BRAVO                   | BRAVO 32MM CC POLISHED CHROME | DRAWING IS THE SOLE PROPERTY OF BERENSON CORP. ANY REPRODUCTION |
| UNIT OF MEASURE         | EDGE PULL                     | IN PART OR AS A WHOLE WITHOUT THE                               |