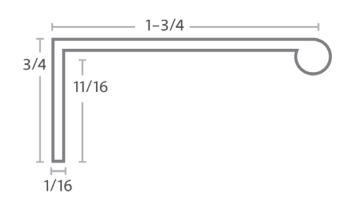

WRITTEN PERMISSION OF BERENSON

CORP IS PROHIBITED.

| PART NO.<br>1053-4026-P | MATERIAL  ALUMINUM            | DATE 6-2022                                                     |
|-------------------------|-------------------------------|-----------------------------------------------------------------|
| COLLECTION              | DESCRIPTION                   | PROPRIETARY AND CONFIDENTIAL THE INFORMATION CONTAINED IN THIS  |
| BRAVO                   | BRAVO 32MM CC POLISHED CHROME | DRAWING IS THE SOLE PROPERTY OF BERENSON CORP. ANY REPRODUCTION |
| UNIT OF MEASURE         | EDGE PULL                     | IN PART OR AS A WHOLE WITHOUT THE                               |