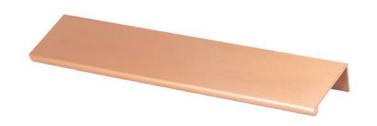

## 1049-40BC-P

Bravo 169mm CC Brushed Copper Edge Pull

Part measures 1/16in. thickness

## **Product Specifications**

All dimensions listed in inches unless otherwise specified.

| Collection       | BRAVO          | Length                | 9 1/16IN.                        |
|------------------|----------------|-----------------------|----------------------------------|
| Product Type     | EDGE PULL      | Width                 | <sup>3</sup> ⁄4IN.               |
| Finish           | BRUSHED COPPER | Height/<br>Projection | 1 ¾IN.                           |
| Material         | ALUMINUM       | Base                  | <sup>1</sup> / <sub>16</sub> IN. |
| Center to Center | 169MM          | Тар                   | Comes with two wood screws       |
| Price Code       | D              |                       |                                  |