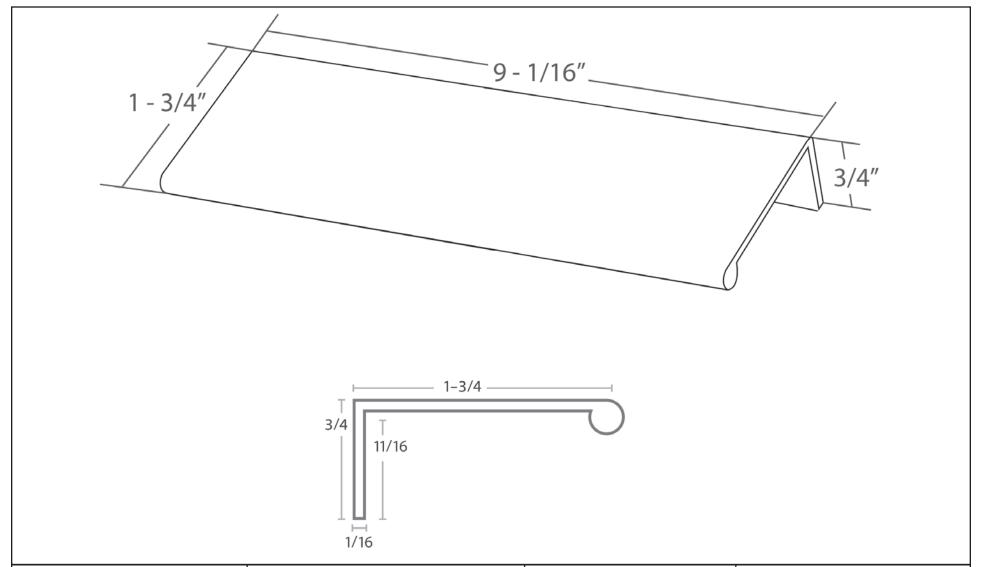

CORP IS PROHIBITED.

| PART NO.  1049-40BC-P | MATERIAL ALUMINUM                          | DATE<br>6-2022                                                                                                                                                                                  |
|-----------------------|--------------------------------------------|-------------------------------------------------------------------------------------------------------------------------------------------------------------------------------------------------|
| COLLECTION            | DESCRIPTION                                | PROPRIETARY AND CONFIDENTIAL THE INFORMATION CONTAINED IN THIS DRAWING IS THE SOLE PROPERTY OF BERENSON CORP. ANY REPRODUCTION IN PART OR AS A WHOLE WITHOUT THE WRITTEN PERMISSION OF BERENSON |
| BRAVO                 | BRAVO 169MM CC BRUSHED COPPER<br>EDGE PULL |                                                                                                                                                                                                 |
| UNIT OF MEASURE       |                                            |                                                                                                                                                                                                 |