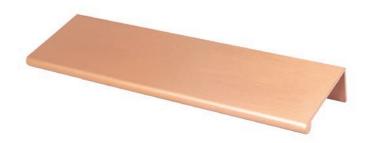

## Berenson Hardware Product Specification Sheet

1048-40BC-P

Bravo 112mm CC Brushed Copper Edge Pull Part measures 1/16in. thickness

## **Product Specifications**

All dimensions listed in inches unless otherwise specified.

| Collection       | BRAVO          | Length                | 6IN.                       |
|------------------|----------------|-----------------------|----------------------------|
| Product Type     | EDGE PULL      | Width                 | <sup>3</sup> /4IN.         |
| Finish           | BRUSHED COPPER | Height/<br>Projection | 1 ¾IN.                     |
| Material         | ALUMINUM       | Base                  | <sup>1</sup> 1⁄16IN.       |
| Center to Center | 112MM          | Тар                   | Comes with two wood screws |
| Price Code       | D              |                       |                            |