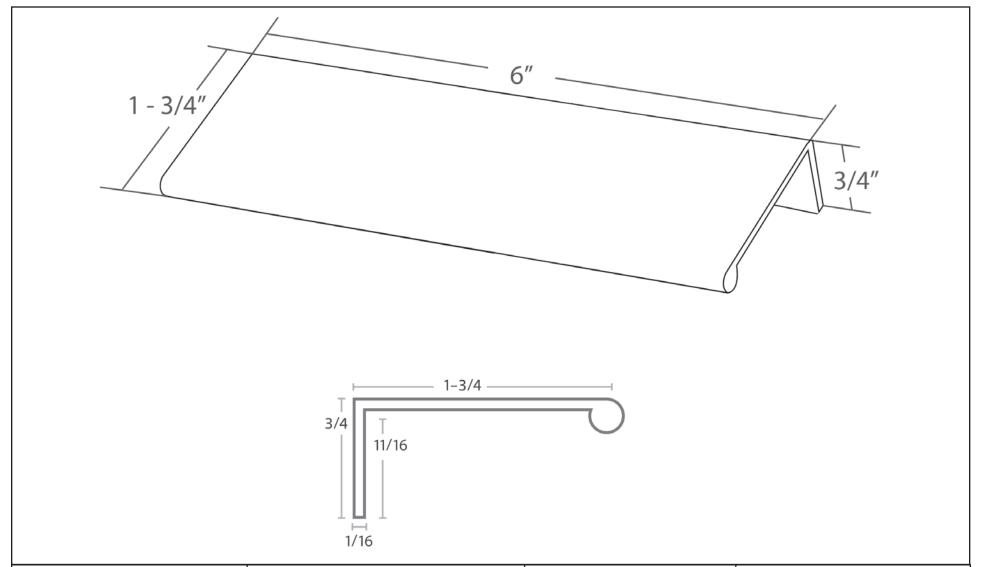

CORP IS PROHIBITED.

| PART NO.  1048-40BC-P | MATERIAL ALUMINUM             | DATE<br>6-2022                                                      |
|-----------------------|-------------------------------|---------------------------------------------------------------------|
| COLLECTION            | DESCRIPTION                   | PROPRIETARY AND CONFIDENTIAL THE INFORMATION CONTAINED IN THIS      |
| BRAVO                 | BRAVO 112MM CC BRUSHED COPPER | DRAWING IS THE SOLE PROPERTY OF  BERENSON CORP. ANY REPRODUCTION    |
| UNIT OF MEASURE       | EDGE PULL                     | IN PART OR AS A WHOLE WITHOUT THE<br>WRITTEN PERMISSION OF BERENSON |