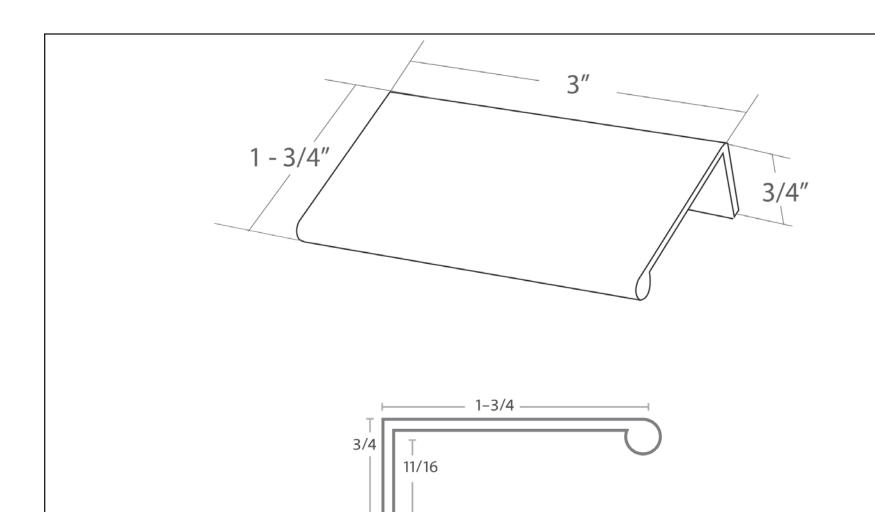

## BRAVO 56MM CC BRUSHED COPPER EDGE PULL

**INCHES** 

DRAWING IS THE SOLE PROPERTY OF BERENSON CORP. ANY REPRODUCTION IN PART OR AS A WHOLE WITHOUT THE WRITTEN PERMISSION OF BERENSON CORP IS PROHIBITED.